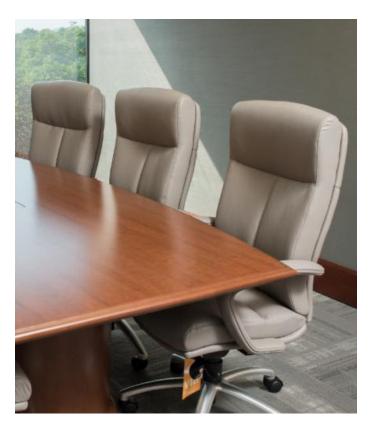

### Sophisticated Stitching

Carmel captivates with distinct stitch work. These signature lines arch around the mid and high back's headrest and run down the center. Paired with leather and contrasting thread, these chairs are as delightfully comfortable as they are visually satisfying.