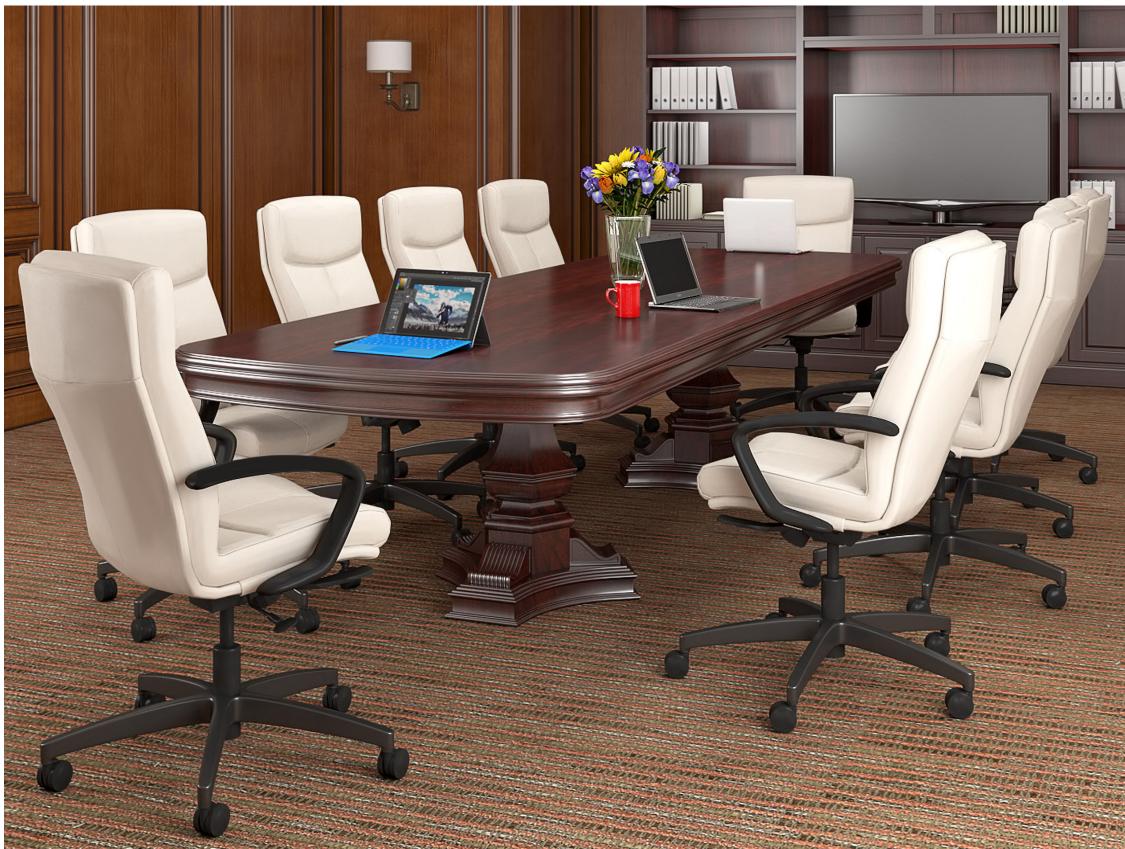

# Embrace elegance in form and function.

Experience timeless beauty in the form of Carmel seating. It's subtle curves and executive tuxedo stitching captivate with style from every angle.

### Sophisticated Stitching

Carmel captivates with distinct stitch work. These signature lines arch around the mid and high back's headrest and run down the center. Paired with leather and contrasting thread, these chairs are as delightfully comfortable as they are visually satisfying.