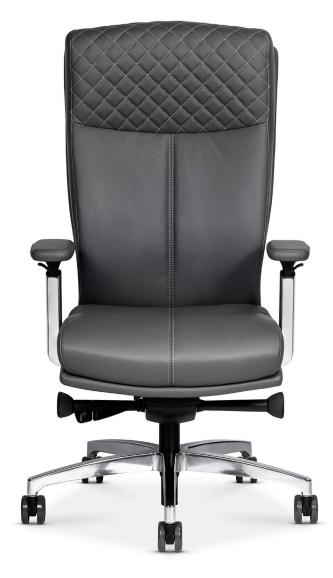

### Sophisticated Stitching

Carmel captivates with distinct stitch work. These signature lines arch around the mid and high back's headrest and run down the center. Paired with leather and contrasting thread, these chairs are as delightfully comfortable as they are visually satisfying.

#### Diamond stitching available on high & mid backs.

VIASEATING.COM | 800.433.6614

© Via Seating 2021.