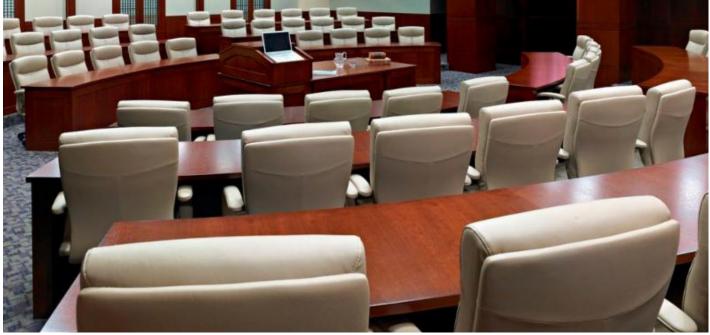

## Carmel

conference & executive seating

# Embrace elegance in form and function.

Experience timeless beauty in the form of Carmel seating. It's subtle curves and executive tuxedo stitching captivate with style from every angle.

### Sophisticated Stitching

Carmel captivates with distinct stitch work. These signature lines arch around the mid and high back's headrest and run down the center. Paired with leather and contrasting thread, these chairs are as delightfully comfortable as they are visually satisfying.

#### features

- High & mid backs available in split or single shell forms.
- Optional jury base on mid backs.
- Control choices include synchro and single position knee tilt mechanisms.
- 12 year warranty including the foam.