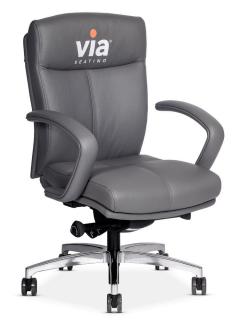

## Carmel

conference & executive seating

# Embrace elegance in form and function.

Experience timeless beauty in the form of Carmel seating. It's subtle curves and executive tuxedo stitching captivate with style from every angle.

### Sophisticated Stitching

Carmel captivates with distinct stitch work. These signature lines arch around the mid and high back's headrest and run down the center. Paired with leather and contrasting thread, these chairs are as delightfully comfortable as they are visually satisfying.

#### features

- High & mid backs available in split or single shell forms.
- Optional jury base on mid backs.
- Control choices include synchro and single position knee tilt mechanisms.
- 12 year warranty including the foam.