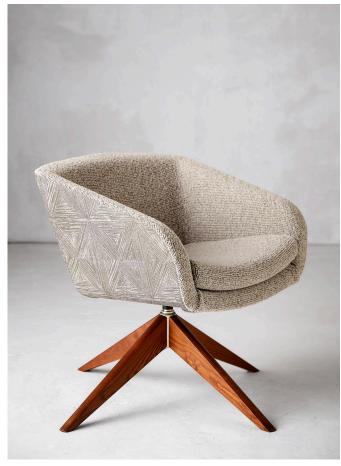

#### features

- Compact yet spacious cradling shape.
- Unique options for multi-upholstery across inside, outside and seat cushion.
- Companion ottomans available.
- 400 lb weight capacity.
- 6 year warranty.

#### Design by Studio V

Studio V creates modern, sophisticated and original seating solutions that are ergonomic, beautiful and sustainable. This team of engineers and designers

are based at the Via Seating Factory in Reno NV, where they develop products using a prototyping lab, the latest in 3D modeling software and a materials testing center.