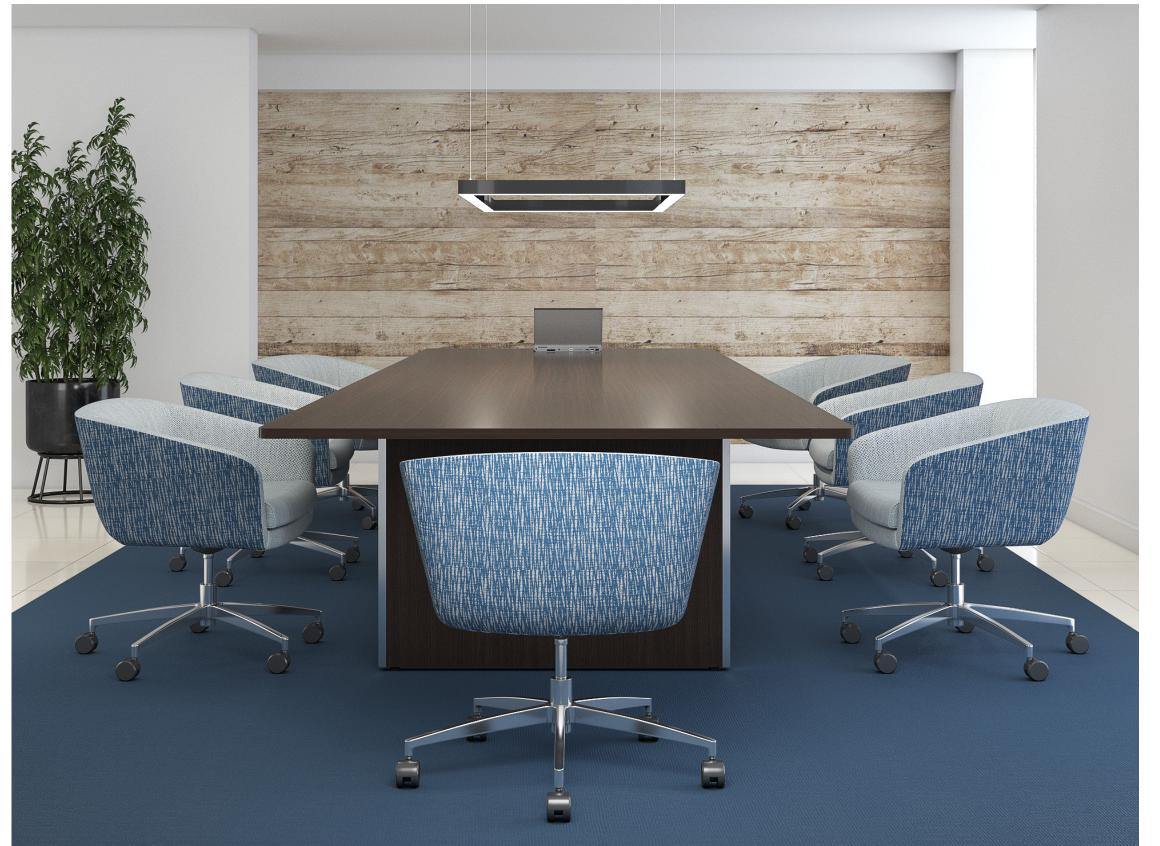

## Depth of versatility

Edge is lounge. It is collaborative.

It is guest/side. It is conference.

Edge is made for break out areas,
for thinking spaces, for lobbies made
to impress. With its depth of comfort,
base options and multiple upholstery
layouts, edge is soft seating wherever
soft seating needs to be.