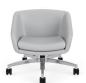

## Depth of versatility

Edge is lounge. It is collaborative.

It is guest/side. It is conference.

Edge is made for break out areas,
for thinking spaces, for lobbies made
to impress. With its depth of comfort,
base options and multiple upholstery
layouts, edge is soft seating wherever
soft seating needs to be.

#### features

- Compact yet spacious cradling shape.
- Unique options for multi-upholstery across inside, outside and seat cushion.
- Companion ottomans available.
- 400 lb weight capacity.
- 6 year warranty.