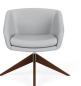

#### bases

Standard polished 4-leg fixed height base.

Matte black 4-leg fixed height base.

Oak low-profile 4-leg fixed-height wood base.

Walnut low-profile 4-leg fixed-height wood base.

Oak high-profile 4-leg fixed-height wood base.