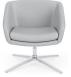

#### bases

Standard polished 4-leg fixed height base.

Matte black 4-leg fixed height base.

Oak low-profile 4-leg fixed-height wood base.

Walnut low-profile 4-leg fixed-height wood base.

Oak high-profile 4-leg fixed-height wood base.

Walnut high-profile 4-leg fixed-height wood base.

Silver wire frame fixed-height "X" base.

Matte black wire frame fixed-height "X" base.

Brushed disk base.

Standard black nylon 5-star swivel base.

Polished aluminum 5-star swivel base.