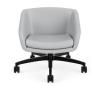

## Depth of versatility

Edge is lounge. It is collaborative.

It is guest/side. It is conference.

Edge is made for break out areas,
for thinking spaces, for lobbies made
to impress. With its depth of comfort,
base options and multiple upholstery
layouts, edge is soft seating wherever
soft seating needs to be.

Walnut high-profile 4-leg fixed-height wood base.

Silver wire frame fixed-height "X" base.

Matte black wire frame fixed-height "X" base.

Brushed disk base.

Standard black nylon 5-star swivel base.

Polished aluminum 5-star swivel base.