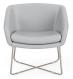

Walnut high-profile 4-leg fixed-height wood base.

Silver wire frame fixed-height "X" base.

Matte black wire frame fixed-height "X" base.

Brushed disk base.

Standard black nylon 5-star swivel base.

Polished aluminum 5-star swivel base.