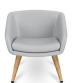

#### bases

Standard polished 4-leg fixed height base.

Matte black 4-leg fixed height base.

Oak low-profile 4-leg fixed-height wood base.

Walnut low-profile 4-leg fixed-height wood base.

Oak high-profile 4-leg fixed-height wood base.

Walnut high-profile 4-leg fixed-height wood base.

Silver wire frame fixed-height "X" base.

Matte black wire frame fixed-height "X" base.

Brushed disk base.

Standard black nylon 5-star swivel base.

Polished aluminum 5-star swivel base.