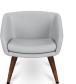

#### bases

Standard polished 4-leg fixed height base.

Matte black 4-leg fixed height base.

Oak low-profile 4-leg fixed-height wood base.

Walnut low-profile 4-leg fixed-height wood base.

Oak high-profile 4-leg fixed-height wood base.

Walnut high-profile 4-leg fixed-height wood base.

Silver wire frame fixed-height "X" base.

Matte black wire frame fixed-height "X" base.

Brushed disk base.

Standard black nylon 5-star swivel base.

Polished aluminum 5-star swivel base.