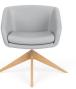

#### bases

Standard polished 4-leg fixed height base.

Matte black 4-leg fixed height base.

Oak low-profile 4-leg fixed-height wood base.

Walnut low-profile 4-leg fixed-height wood base.

Oak high-profile 4-leg fixed-height wood base.