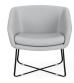

Walnut high-profile 4-leg fixed-height wood base.

Silver wire frame fixed-height "X" base.

Matte black wire frame fixed-height "X" base.

Brushed disk base.

Standard black nylon 5-star swivel base.

Polished aluminum 5-star swivel base.