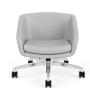

## Depth of versatility

Edge is lounge. It is collaborative.

It is guest/side. It is conference.

Edge is made for break out areas,
for thinking spaces, for lobbies made
to impress. With its depth of comfort,
base options and multiple upholstery
layouts, edge is soft seating wherever
soft seating needs to be.

Walnut high-profile 4-leg fixed-height wood base.

Silver wire frame fixed-height "X" base.

Matte black wire frame fixed-height "X" base.

Brushed disk base.

Standard black nylon 5-star swivel base.

Polished aluminum 5-star swivel base.