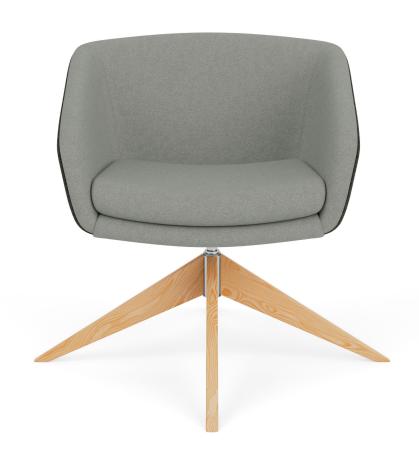

#### bases

Standard polished 4-leg fixed height base.

Matte black 4-leg fixed height base.

Oak low-profile 4-leg fixed-height wood base.

Walnut low-profile 4-leg fixed-height wood base.

Oak high-profile 4-leg fixed-height wood base.

Walnut high-profile 4-leg fixed-height wood base.

Silver wire frame fixed-height "X" base.

Matte black wire frame fixed-height "X" base.

Brushed disk base.

Standard black nylon 5-star swivel base.

Polished aluminum 5-star swivel base.