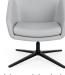

#### bases

Standard polished 4-leg fixed height base.

Matte black 4-leg fixed height base.

Oak low-profile 4-leg fixed-height wood base.

Walnut low-profile 4-leg fixed-height wood base.

Oak high-profile 4-leg fixed-height wood base.

Walnut high-profile 4-leg fixed-height wood base.

Silver wire frame fixed-height "X" base.

Matte black wire frame fixed-height "X" base.

Brushed disk base.

Standard black nylon 5-star swivel base.

Polished aluminum 5-star swivel base.