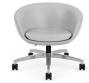

#### bases

Standard polished 4-leg fixed height base.

Matte black 4-leg fixed height base.

Oak low-profile 4-leg fixed-height wood base.

Walnut low-profile 4-leg fixed-height wood base.

Silver wire frame fixed-height "X" base.