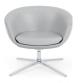

#### bases

Standard polished 4-leg fixed height base.

Matte black 4-leg fixed height base.

Oak low-profile 4-leg fixed-height wood base.

Walnut low-profile 4-leg fixed-height wood base.

Silver wire frame fixed-height "X" base.

Matte black wire frame fixed-height "X" base.

Brushed disk base.

Standard black nylon 5-star swivel base.

Polished aluminum 5-star swivel base.

Brushed aluminum 5-star swivel base.