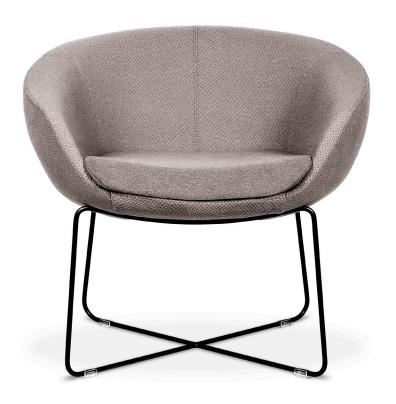

#### bases

Standard polished 4-leg fixed height base.

Matte black 4-leg fixed height base.

Oak low-profile 4-leg fixed-height wood base.

Walnut low-profile 4-leg fixed-height wood base.

Silver wire frame fixed-height "X" base.

Matte black wire frame fixed-height "X" base.

Brushed disk base.

Standard black nylon 5-star swivel base.

Polished aluminum 5-star swivel base.

Brushed aluminum 5-star swivel base.