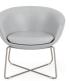

#### bases

Standard polished 4-leg fixed height base.

Matte black 4-leg fixed height base.

Oak low-profile 4-leg fixed-height wood base.

Walnut low-profile 4-leg fixed-height wood base.

Silver wire frame fixed-height "X" base.