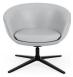

#### bases

Standard polished 4-leg fixed height base.

Matte black 4-leg fixed height base.

Oak low-profile 4-leg fixed-height wood base.

Walnut low-profile 4-leg fixed-height wood base.

Silver wire frame fixed-height "X" base.

Matte black wire frame fixed-height "X" base.

Brushed disk base.

Standard black nylon 5-star swivel base.

Polished aluminum 5-star swivel base.

Brushed aluminum 5-star swivel base.