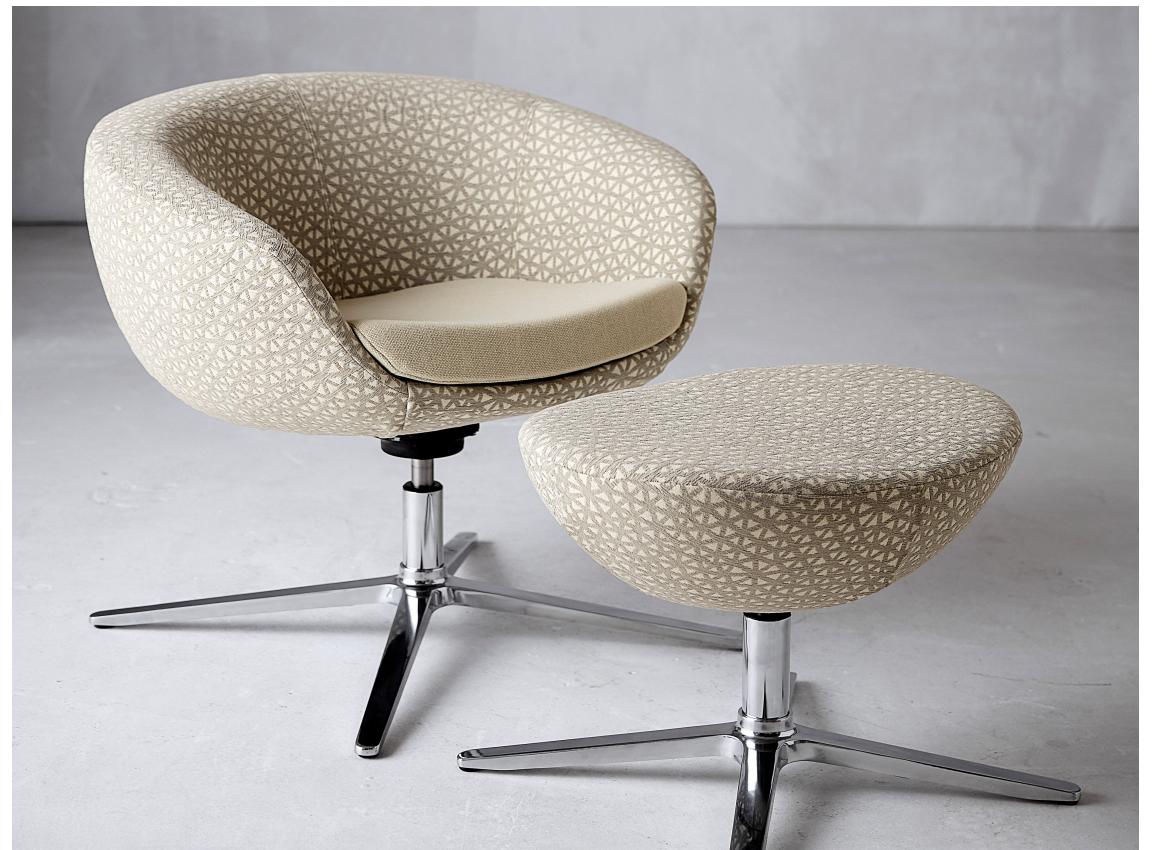

# A lounge seating experience that revolves around you.

Lean back and relax. Lean forward and collaborate. Play with the rock, swivel & sway movements. Orbit delivers a supportive, cradling sitting experience that revolves around you.

### features

- Compact yet spacious cradling shape with integrated arms.
- Unique options for multi-upholstery across back and seat cushion.
- Companion ottomans available.
- 300 lb weight capacity.
- 6 year warranty.

#### ottomans

Luna.

Chico.

VIASEATING.COM | 800.433.6614