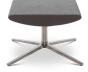

#### bases

Standard polished 4-leg fixed height base.

Matte black 4-leg fixed height base.

Oak low-profile 4-leg fixed-height wood base.

Walnut low-profile 4-leg fixed-height wood base.

Silver wire frame fixed-height "X" base.

Matte black wire frame fixed-height "X" base.

Brushed disk base.

Standard black nylon 5-star swivel base.

Polished aluminum 5-star swivel base.

Brushed aluminum 5-star swivel base.