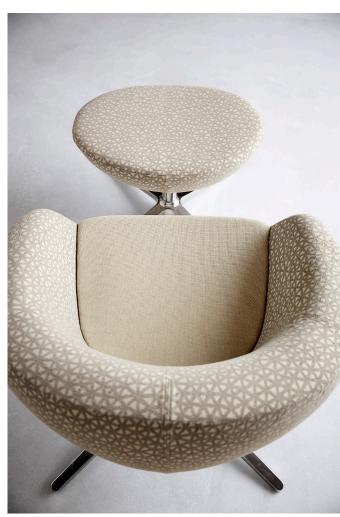

# A lounge seating experience that revolves around you.

Lean back and relax. Lean forward and collaborate. Play with the rock, swivel & sway movements. Orbit delivers a supportive, cradling sitting experience that revolves around you.

### features

- Compact yet spacious cradling shape with integrated arms.
- Unique options for multi-upholstery across back and seat cushion.
- Companion ottomans available.
- 300 lb weight capacity.
- 6 year warranty.