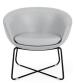

Matte black wire frame fixed-height "X" base.

Brushed disk base.

Standard black nylon 5-star swivel base.

Polished aluminum 5-star swivel base.

Brushed aluminum 5-star swivel base.