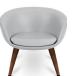

#### bases

Standard polished 4-leg fixed height base.

Matte black 4-leg fixed height base.

Oak low-profile 4-leg fixed-height wood base.

Walnut low-profile 4-leg fixed-height wood base.

Silver wire frame fixed-height "X" base.