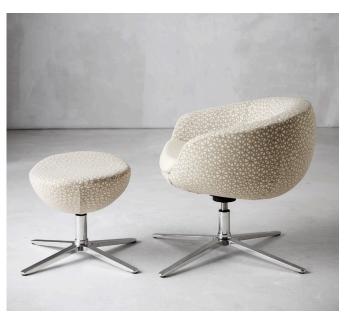

# A lounge seating experience that revolves around you.

Lean back and relax. Lean forward and collaborate. Play with the rock, swivel & sway movements. Orbit delivers a supportive, cradling sitting experience that revolves around you.

### features

- Compact yet spacious cradling shape with integrated arms.
- Unique options for multi-upholstery across back and seat cushion.
- Companion ottomans available.
- 300 lb weight capacity.
- 6 year warranty.

#### ottomans

Luna.

Chico.

VIASEATING.COM | 800.433.6614