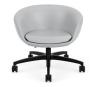

Matte black wire frame fixed-height "X" base.

Brushed disk base.

Standard black nylon 5-star swivel base.

Polished aluminum 5-star swivel base.

Brushed aluminum 5-star swivel base.