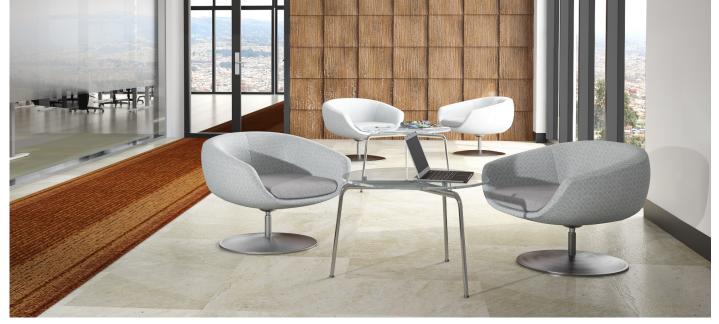

# Orbit

lounge that revolves around you

# A lounge seating experience that revolves around you.

Lean back and relax. Lean forward and collaborate. Play with the rock, swivel & sway movements. Orbit delivers a supportive, cradling sitting experience that revolves around you.

### features

- Compact yet spacious cradling shape with integrated arms.
- Unique options for multi-upholstery across back and seat cushion.
- Companion ottomans available.
- 300 lb weight capacity.
- 6 year warranty.