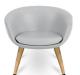

#### bases

Standard polished 4-leg fixed height base.

Matte black 4-leg fixed height base.

Oak low-profile 4-leg fixed-height wood base.

Walnut low-profile 4-leg fixed-height wood base.

Silver wire frame fixed-height "X" base.

Matte black wire frame fixed-height "X" base.

Brushed disk base.

Standard black nylon 5-star swivel base.

Polished aluminum 5-star swivel base.

Brushed aluminum 5-star swivel base.