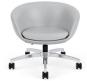

#### bases

Standard polished 4-leg fixed height base.

Matte black 4-leg fixed height base.

Oak low-profile 4-leg fixed-height wood base.

Walnut low-profile 4-leg fixed-height wood base.

Silver wire frame fixed-height "X" base.