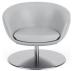

Matte black wire frame fixed-height "X" base.

Brushed disk base.

Standard black nylon 5-star swivel base.

Polished aluminum 5-star swivel base.

Brushed aluminum 5-star swivel base.