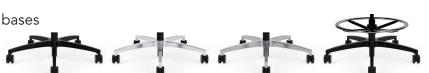

Black basic height adjustable arm.

Black straight upright arm.

loop arm.

Standard black frame, Polished aluminum black nylon 5-star 5-star swivel base. swivel base.

← Each base can pair with a stool kit/foot ring.