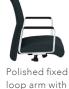

#### arms

cantilever arm.

Polished fixed loop arm.

Polished fixed loop arm with an upholstered cap.

adjustments.

cantilever arm with

Black arm with optional 8-way optional 8-way adjustments.

Black roll back Polished arm with arm.