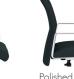

#### arms

cantilever arm.

Polished fixed loop arm.

Polished fixed loop arm with an upholstered cap.

adjustments.

cantilever arm with

Black arm with optional 8-way optional 8-way adjustments.

Black roll back Polished arm with arm.