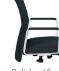

#### arms

cantilever arm.

Polished fixed loop arm.

Polished fixed loop arm with an upholstered cap.

adjustments.

cantilever arm with

Black arm with optional 8-way optional 8-way adjustments.

Black roll back Polished arm with arm.

Black basic height adjustable arm.

Black straight upright arm.

loop arm.

Standard black frame, Polished aluminum black nylon 5-star 5-star swivel base. swivel base.

← Each base can pair with a stool kit/foot ring.