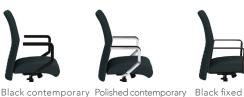

#### arms

cantilever arm.

Polished fixed loop arm.

Polished fixed loop arm with an upholstered cap.

adjustments.

cantilever arm with

Black arm with optional 8-way optional 8-way adjustments.

Black roll back Polished arm with arm.