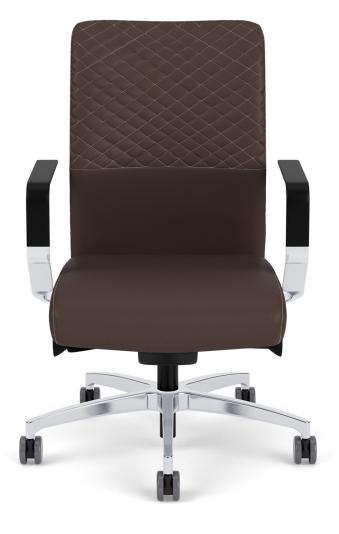

# Proform®

designer task & conference seating

# Designer stitch backs for task & conference seating.

Embrace the ergonomic, designer arch of the Proform® back lined with distinct stitch detail. These chairs are the perfect compliment to any conference, executive and management setting.

## features

- High & mid, mesh & upholstered, adjustable height or fixed backs.
- Choice of 3 different stitch patterns.
- Quick adjust advanced synchro and body balance mechanisms.
- Optional basic conference control.
- 12 year warranty (2 years for mesh).