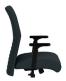

#### arms

cantilever arm.

Polished fixed loop arm.

Polished fixed loop arm with an upholstered cap.

adjustments.

cantilever arm with

Black arm with optional 8-way optional 8-way adjustments.

Black roll back Polished arm with arm.

Black basic height adjustable arm.

Black straight upright arm.

loop arm.

Standard black frame, Polished aluminum black nylon 5-star 5-star swivel base. swivel base.

← Each base can pair with a stool kit/foot ring.