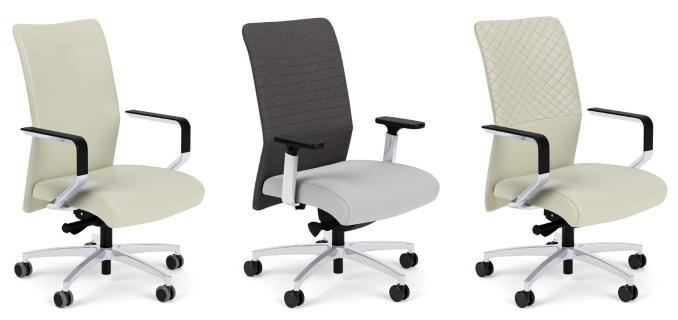

## features

- High & mid, mesh & upholstered, adjustable height or fixed backs.
- Choice of 3 different stitch patterns.
- Quick adjust advanced synchro and body balance mechanisms.
- Optional basic conference control.
- 12 year warranty (2 years for mesh).