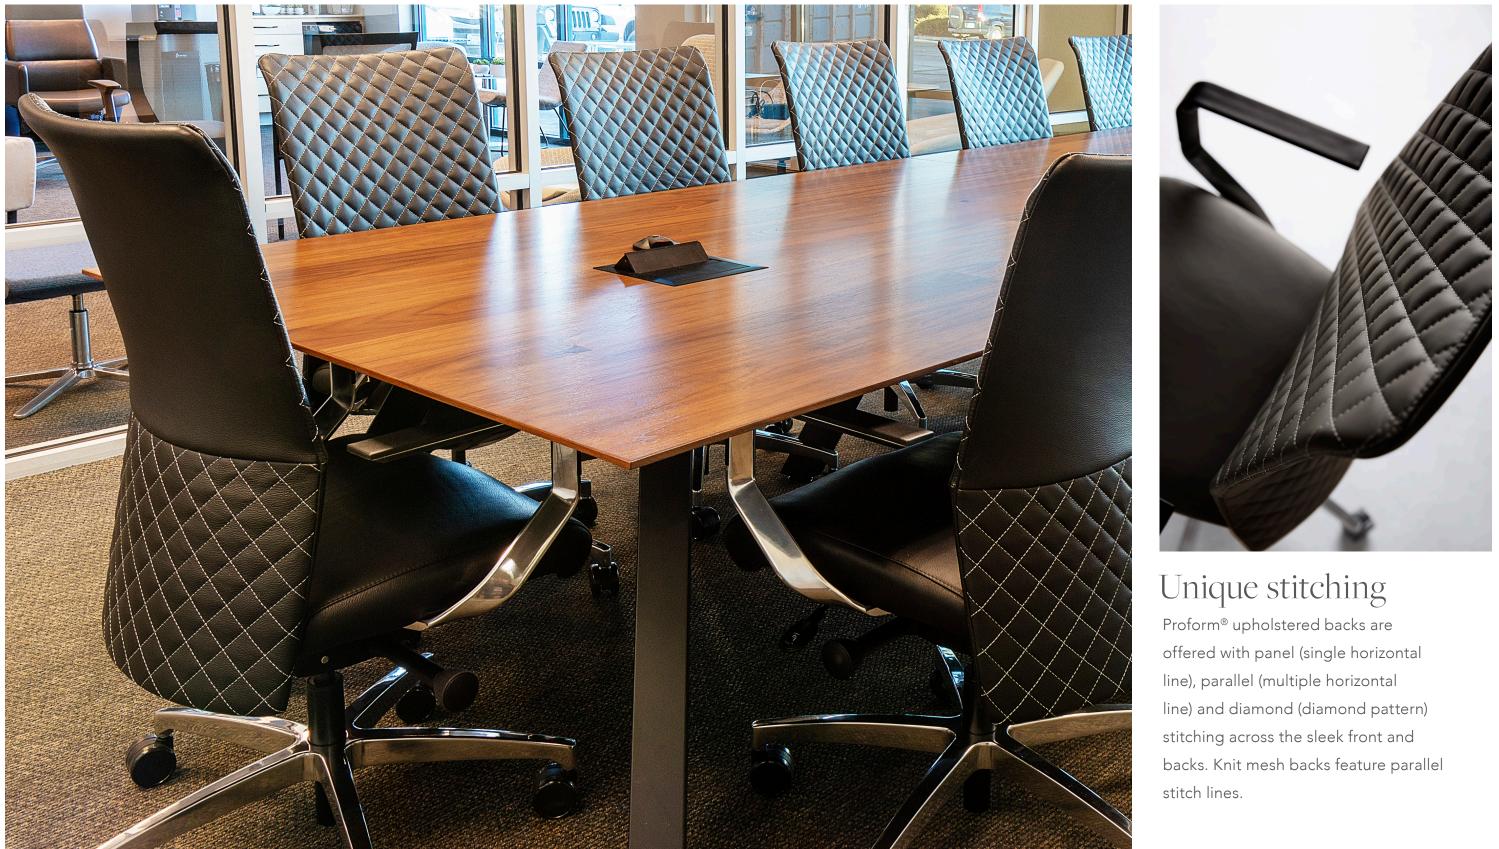

# Designer stitch backs for task & conference seating.

Embrace the ergonomic, designer arch of the Proform® back lined with distinct stitch detail. These chairs are the perfect compliment to any conference, executive and management setting.

## features

- High & mid, mesh & upholstered, adjustable height or fixed backs.
- Choice of 3 different stitch patterns.
- Quick adjust advanced synchro and body balance mechanisms.
- Optional basic conference control.
- 12 year warranty (2 years for mesh).

Design by Studio V Studio V creates modern, sophisticated and original seating solutions that are ergonomic, beautiful and sustainable. This team of engineers and designers

are based at the Via Seating Factory in Reno NV, where they develop products using a prototyping lab, the latest in 3D modeling software and a materials testing center.