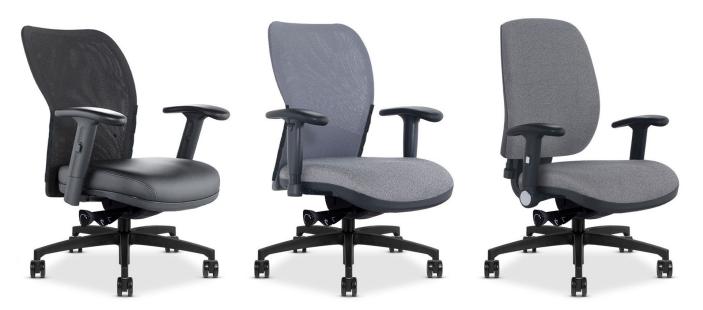

### features

- Mesh & upholstered, adjustable height backs.
- Optional mesh fixed backs.
- Choice of tailored or enhanced comfort seats.
- Featuring quick adjust advanced synchro.
- Option of a basic conference control.
- 12 year warranty (2 years for mesh).