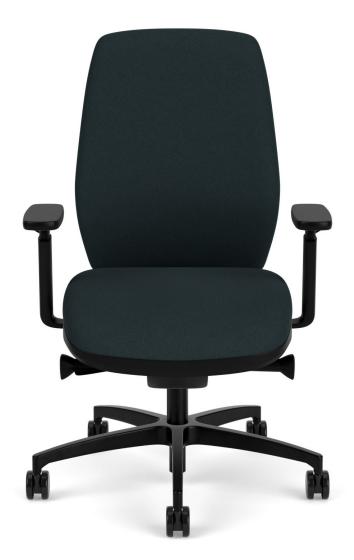

## Mesh or upholstered back task & conference seating.

Discover an ergonomic chair that delivers lasting comfort available with option of a height adjustable upholstered or knit mesh back.

### features

- Mesh & upholstered, adjustable height backs.
- Optional mesh fixed backs.
- Choice of tailored or enhanced comfort seats.
- Featuring quick adjust advanced synchro.
- Option of a basic conference control.
- 12 year warranty (2 years for mesh).