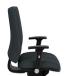

## Mesh or upholstered back task & conference seating.

Discover an ergonomic chair that delivers lasting comfort available with option of a height adjustable upholstered or knit mesh back.

### features

- Mesh & upholstered, adjustable height backs.
- Optional mesh fixed backs.
- Choice of tailored or enhanced comfort seats.
- Featuring quick adjust advanced synchro.
- Option of a basic conference control.
- 12 year warranty (2 years for mesh).