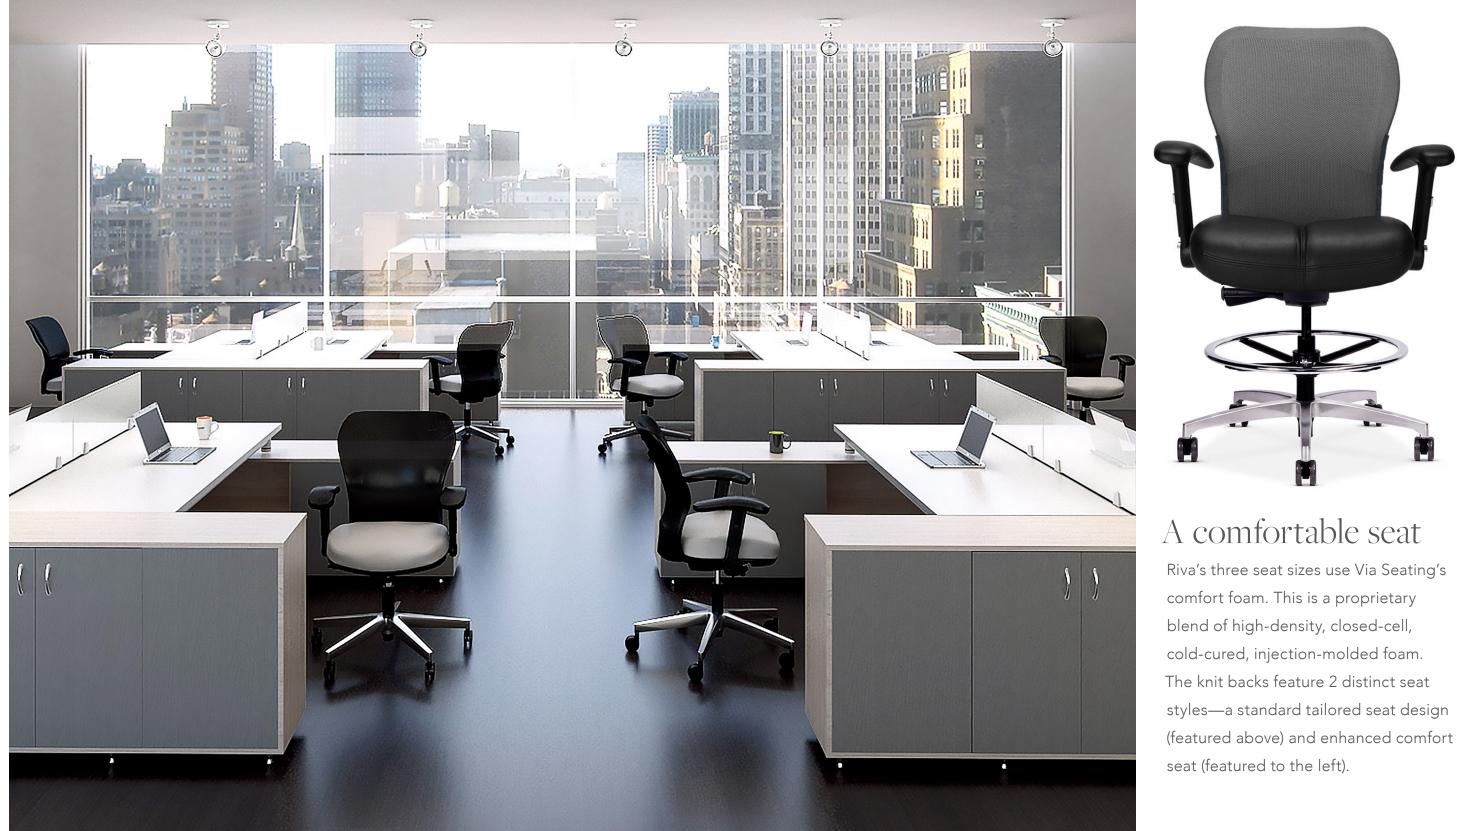

# Riva

ergonomic task & stool seating

## Mesh or upholstered back task & conference seating.

Discover an ergonomic chair that delivers lasting comfort available with option of a height adjustable upholstered or knit mesh back.

### features

- Mesh & upholstered, adjustable height backs.
- Optional mesh fixed backs.
- Choice of tailored or enhanced comfort seats.
- Featuring quick adjust advanced synchro.
- Option of a basic conference control.
- 12 year warranty (2 years for mesh).