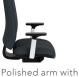

#### arms

Black roll back arm.

Black arm with

8-way adjustments.

8-way adjustments.

Black full function arm Black executive with integrated arm "C" shape arm. width adjustment

Fully upholstered executive "C" shape arm.