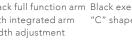

#### arms

Black roll back arm.

Black arm with

8-way adjustments.

8-way adjustments.

Black full function arm Black executive with integrated arm "C" shape arm. width adjustment

Fully upholstered executive "C" shape arm.