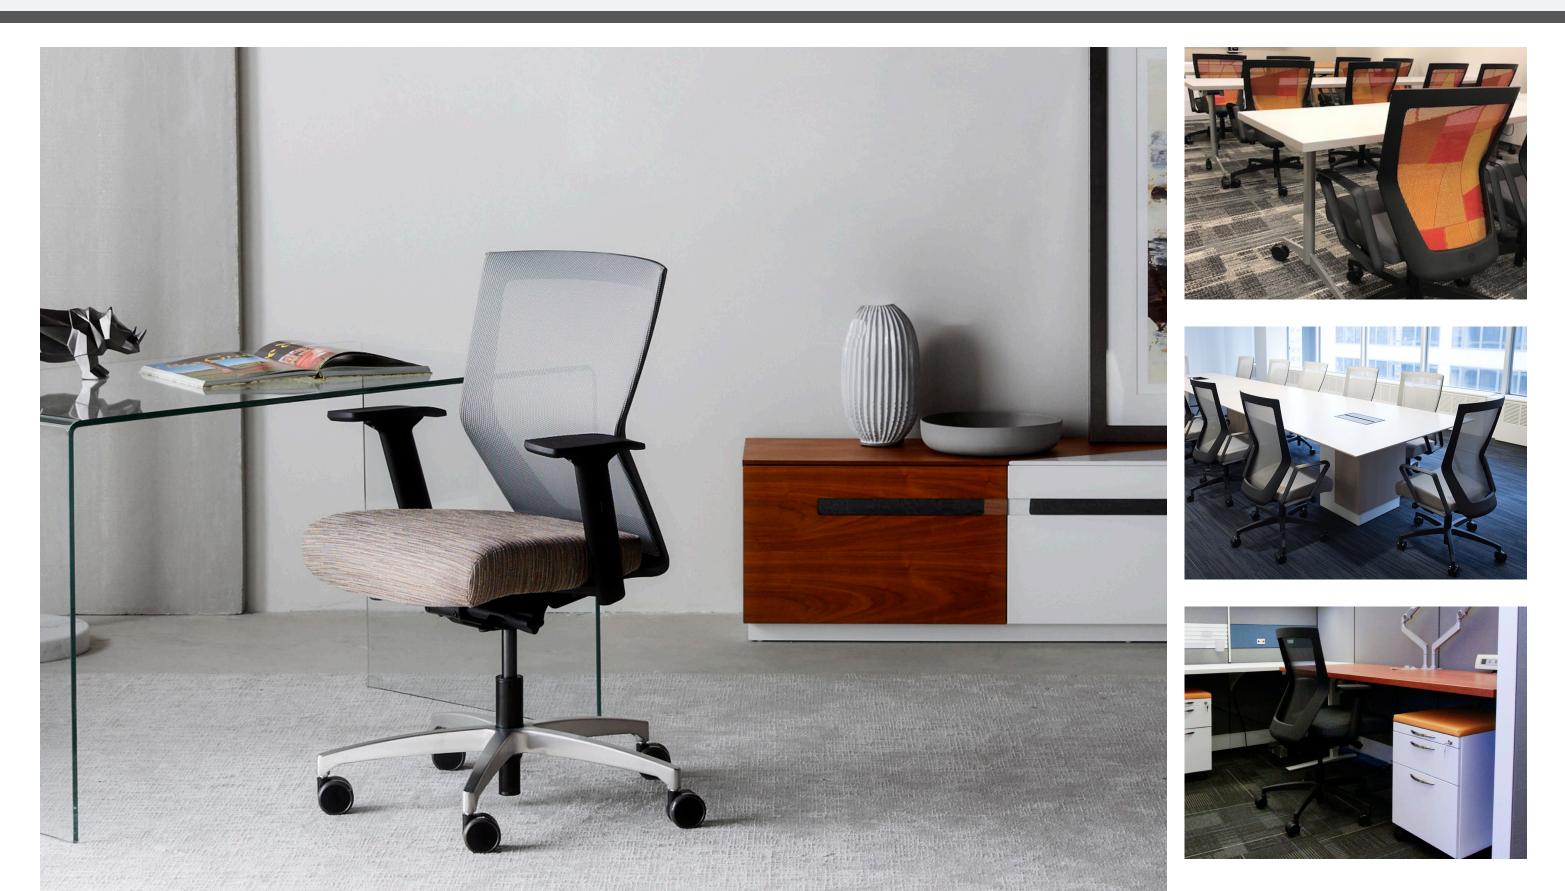

# The ergonomic chair delivering total body support & comfort.

Discover Run II. The smooth curve in the distinct mesh back provides integrated lumbar support. For a total office solution, pair it with its side/guest chair.

### features

- Available with medium & large seats on the high & mid back models.
- Armless standard on all models.
- Optional tall & extra-tall task stools.
- Optional seat depth adjustment.
- 12 year warranty (5 years for mesh).

#### Design by Studio V Studio V creates modern, sophisticated and original seating solutions that are ergonomic, beautiful and sustainable. This team of engineers and designers

are based at the Via Seating Factory in Reno NV, where they develop products using a prototyping lab, the latest in 3D modeling software and a materials testing center.