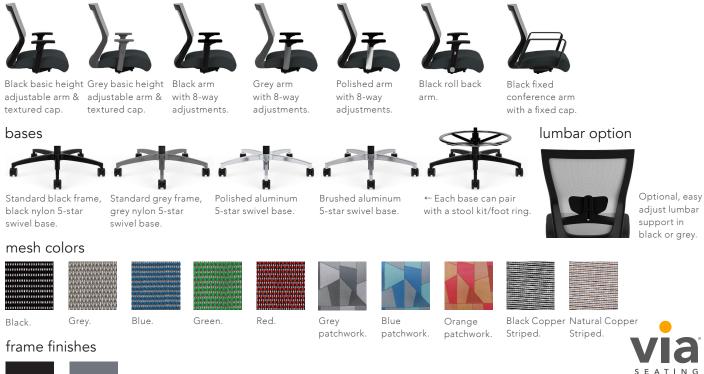

### features

- Available with medium & large seats on the high & mid back models.
- Armless standard on all models.
- Optional tall & extra-tall task stools.
- Optional seat depth adjustment.
- 12 year warranty (5 years for mesh).

#### arms

Magnet grey.

iet grey.

nindfu

GSA Please visit our website to find your local representative and browse additional options for this series.

VIASEATING.COM | 800.433.6614