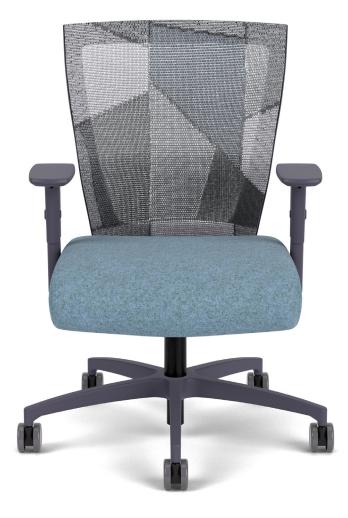

# The ergonomic chair delivering total body support & comfort.

Discover Run II. The smooth curve in the distinct mesh back provides integrated lumbar support. For a total office solution, pair it with its side/guest chair.

### features

- Available with medium & large seats on the high & mid back models.
- Armless standard on all models.
- Optional tall & extra-tall task stools.
- Optional seat depth adjustment.
- 12 year warranty (5 years for mesh).