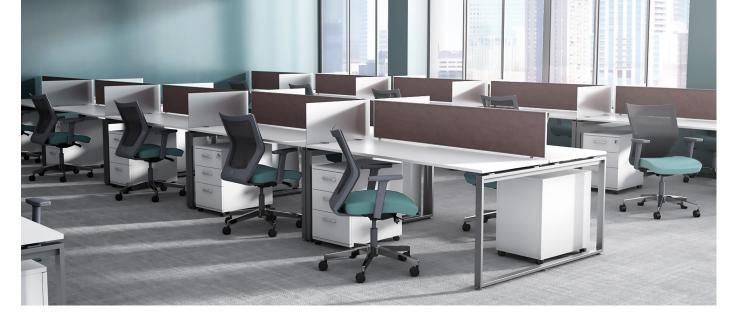

# The ergonomic chair delivering total body support & comfort.

Discover Run II. The smooth curve in the distinct mesh back provides integrated lumbar support. For a total office solution, pair it with its side/guest chair.

### features

- Available with medium & large seats on the high & mid back models.
- Armless standard on all models.
- Optional tall & extra-tall task stools.
- Optional seat depth adjustment.
- 12 year warranty (5 years for mesh).