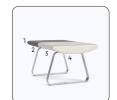

#### **Upholstery Layouts**

Single (1) textile All models

Four-tone (4 textiles) #974 model

- 1. 1 textile for left " wedge" shape
- 2. 1 textile for left seat
- 3. 1 textile for right seat
- 4. 1 textile for right "wedge" shape

Five-tone (5 textiles) #976 model

- 1. 1 textile for left "wedge" shape
- 2. 1 textile for left seat
- 3. 1 textile for middle seat
- 4. 1 textile for right seat 5. 1 textile for right
- "wedge" shape