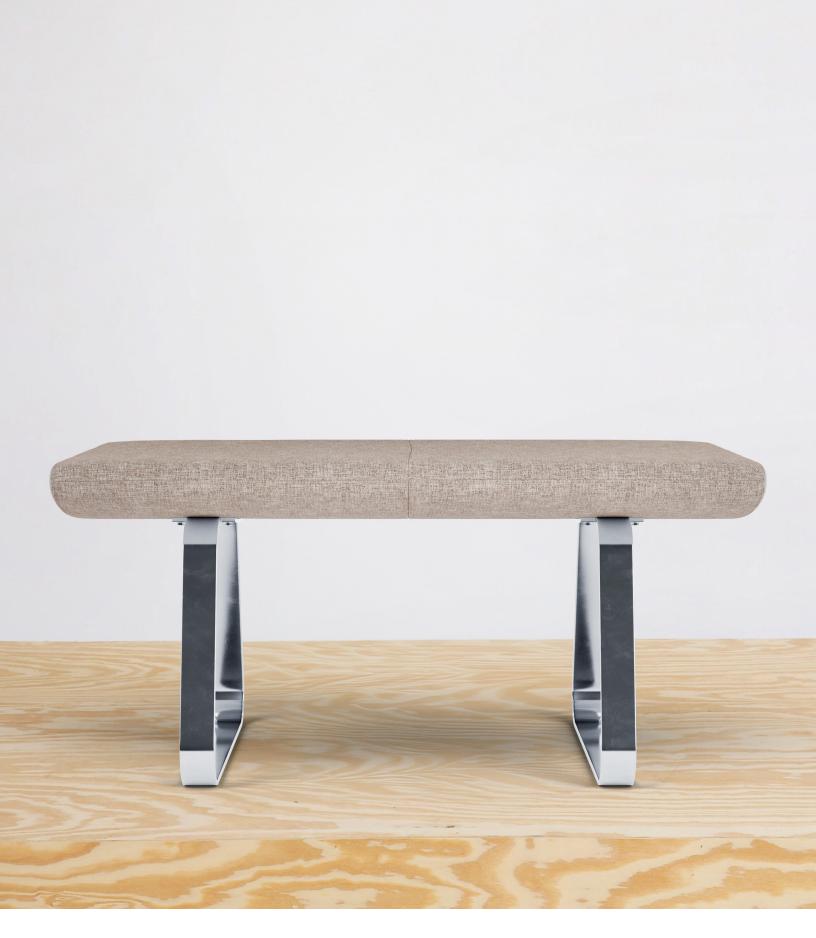

# Chico benches

### **Features**

- Full Chico Family: open design chair, ottoman, 40" long bench & 60" long bench
- Via Seating's comfort foam: a proprietary blend of high-density, injection-molded, closed-cell, cold-cured comfort foam
- Design for the Environment (DfE): Screened to the ANSI/BIFMA e3-2019 Annex B- List of Chemicals of Concern & CA Prop 65 List
- Sustainability: BIFMA LEVEL® 2 certified & CLEAN AIR GOLD certified/certified low emitting
- Specify On: Spec It, CET, GSA (contract #GS-28F-005CA), Project Matrix, 2020 ("CAP/GIZA") & KITS Collaborator
- Weight Capacity: 1000 lb (40" long bench) & 2000 lb (60" long bench)
- Quick Ship/48-hour Manufacturing: 5 benches made in 48 hours with stocked textiles where relevant
- Warranty: 6 year warranty