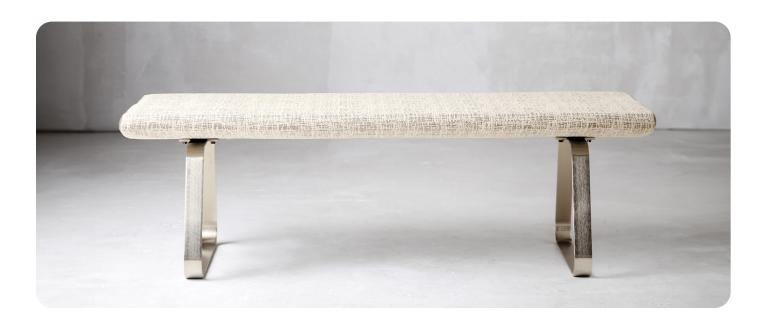

# Chico benches

### **Features**

- Full Chico Family: open design chair, ottoman, 40" long bench & 60" long bench
- Via Seating's comfort foam: a proprietary blend of high-density, injection-molded, closed-cell, cold-cured comfort foam
- Design for the Environment (DfE): Screened to the ANSI/BIFMA e3-2019 Annex B- List of Chemicals of Concern & CA Prop 65 List
- Sustainability: BIFMA LEVEL® 2 certified & CLEAN AIR GOLD certified/certified low emitting
- Specify On: Spec It, CET, GSA (contract #GS-28F-005CA), Project Matrix, 2020 ("CAP/GIZA") & KITS Collaborator
- Weight Capacity: 1000 lb (40" long bench) & 2000 lb (60" long bench)
- Quick Ship/48-hour Manufacturing: 5 benches made in 48 hours with stocked textiles where relevant
- Warranty: 6 year warranty