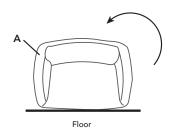

## 1 - Unpack your chair

Remove all components from the carton and remove all wrapping. Carefully place the chair assembly (A) in an upside down position on the floor.