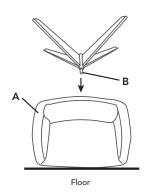

## 2 - Attach the base to the chair

Place the small diameter end of the 4-leg wood base control (B) into the hole in the center of the mechanism located on the bottom of the chair assembly (A).