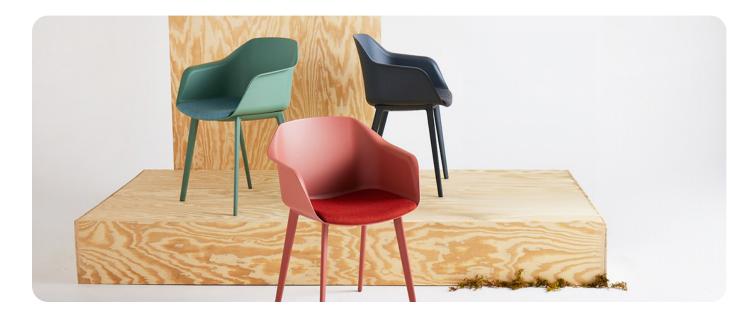

## Select Finishes

While the 100% Pure New Wool Heavy Duty pattern Camira Blazer is pictured in the photoshoot featured in this piece, there are many more textiles available on Coleurí. Explore them using Spec It or our online textile compatability tool.