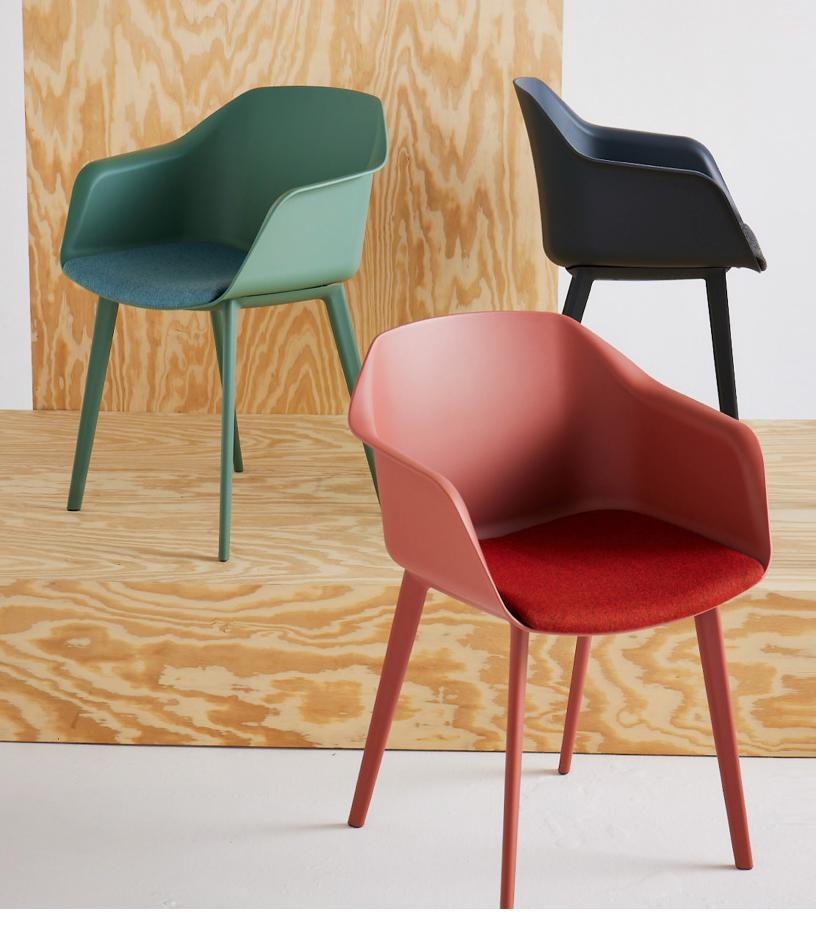

## Select Finishes

While the 100% Pure New Wool Heavy Duty pattern Camira Blazer is pictured in the photoshoot featured in this piece, there are many more textiles available on Coleurí. Explore them using Spec It or our online textile compatability tool.