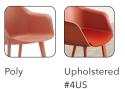

## Features

- 100% recyclable side/guest chair atop a 4-leg base
- Via Seating's comfort foam: a proprietary blend of high-density, injection-molded, closed-cell, cold-cured comfort foam seat option
- Sustainability: BIFMA LEVEL® 2 certified & CLEAN AIR GOLD certified/certified low emitting
- Design for the Environment (DfE): Screened to the ANSI/BIFMA e3-2019 Annex B- List of Chemicals of Concern & CA Prop 65 List
- Specify On: Spec It, CET, Project Matrix, 2020 ("CAP/GIZA") & KITS Collaborator •
- Weight Capacity: 300 lb
- Quick Ship/48-hour Manufacturing: 20 chairs made in 48 hours with stocked textiles where relevant
- Warranty: 6 year warranty

## Select Options





## Select Finishes





While the 100% Pure New Wool Heavy Duty pattern Camira Blazer is pictured in the photoshoot featured in this piece, there are many more textiles available on Coleurí. Explore them using Spec It or our online textile compatability tool.



< Build & Quote your chair: viaseating.com/spec-it/#/coleuri