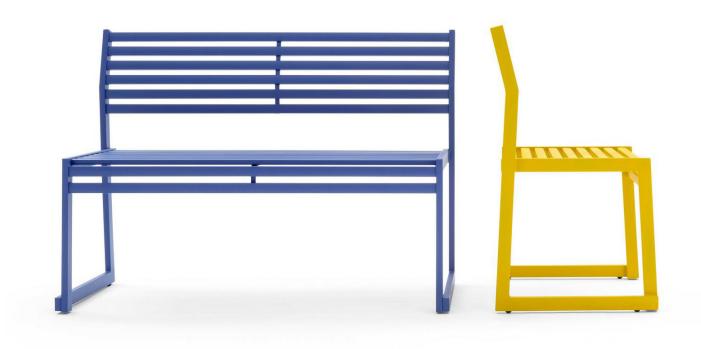

#### the collection

Backless Benches.

Benches with Backrest.

Tables.

Litter Bins.

#### colors

Black.

Anthracite.

White.

Sand.

Blue.

Red.

Yellow