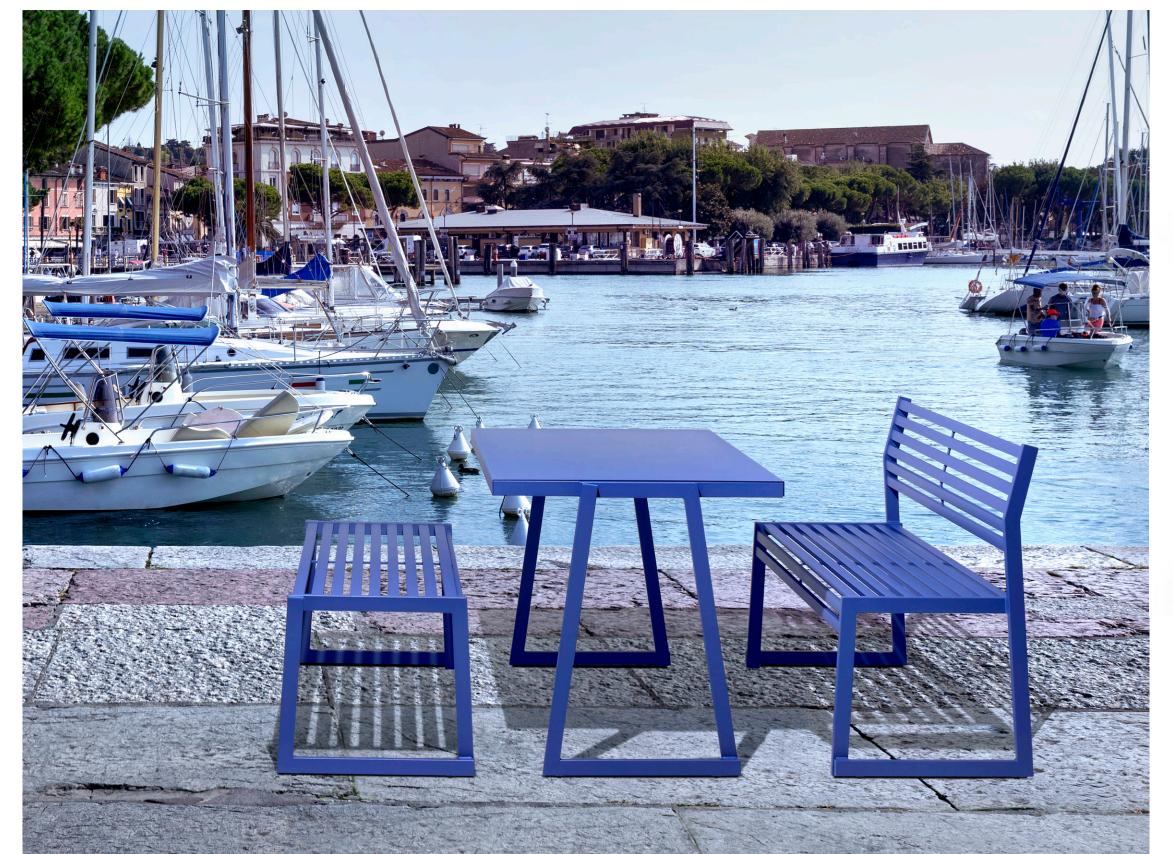

#### versatility by design

Available in a variety of vibrant monochromatic dipped-look colors. All Cortina benches & tables stack 6 high on the ground.

#### more options across collections

The flexibility in height & finishes of the Cortina collection allow its pieces to pair beautifully with other Via Seating outdoor series. See Splash Air chairs & Cortina table above.