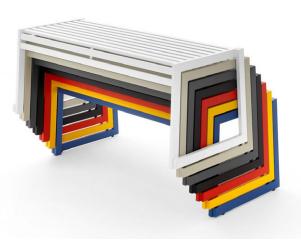

#### versatility by design

Available in a variety of vibrant monochromatic dipped-look colors. All Cortina benches & tables stack 6 high on the ground.

#### features

- Benches & tables stack 6 high.
- Litter bins with & without lids.
- Epoxy powder coat color finishes.
- Free-standing with ground bolting options.
- Durable in extreme outdoor environments.
- 5 year warranty (even salt air environments).

#### colors

Black.

Anthracite.

White.

Sand.

Blue.

Red.

Yellow