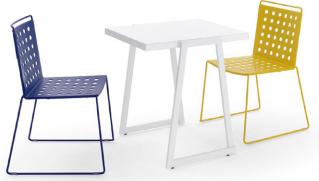

#### more options across collections

The flexibility in height & finishes of the Cortina collection allow its pieces to pair beautifully with other Via Seating outdoor series. See Splash Air chairs & Cortina table above.