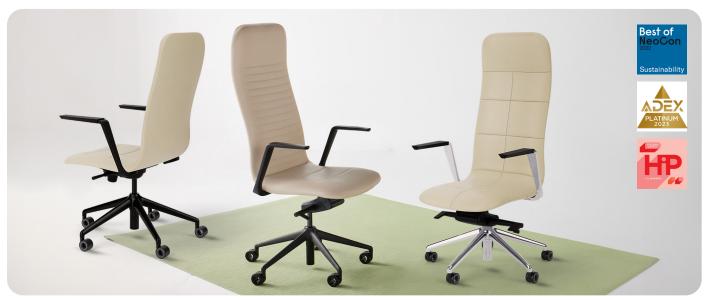

# Jeté

Shadow tufting

Fine line stitch

Box stitch

## **Features**

- High and mid back chairs with choice of shadow tufting, box stitch or fine line stitch
- Control mechanisms: featuring a new, dynamic knee tilt mechanism & basic conference tilt
- Via Seating's comfort foam: a proprietary blend of high-density, injection-molded, closed-cell, cold-cured comfort foam
- Design for the Environment (DfE): Screened to the ANSI/BIFMA e3-2019 Annex B- List of Chemicals of Concern & CA Prop 65 List
- Sustainability: BIFMA LEVEL® 2 certified & CLEAN AIR GOLD certified/certified low emitting
- Specify On: Spec It, CET, GSA (contract #GS-28F-005CA), Project Matrix, 2020 ("CAP/GIZA") & KITS Collaborator
- Weight Capacity: 300 lb
- Warranty: 12 year warranty

### Backs

High backs

Mid backs

Arms

Black Fixed #98AB

Polished Fixed #98AP

Shadow Tufting

Low-Profile