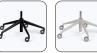

mechanisms: featuring a new, dynamic knee tilt mechanism & basic conference tilt
- Via Seating's comfort foam: a proprietary blend of high-density, injection-molded, closed-cell, cold-cured comfort foam
- Design for the Environment (DfE): Screened to the ANSI/BIFMA e3-2019 Annex B- List of Chemicals of Concern & CA Prop 65 List
- Sustainability: BIFMA LEVEL® 2 certified & CLEAN AIR GOLD certified/certified low emitting
- Specify On: Spec It, CET, GSA (contract #GS-28F-005CA), Project Matrix, 2020 ("CAP/GIZA") & KITS Collaborator
- Weight Capacity: 300 lb
- Warranty: 12 year warranty

## Select Options

### Backs





High backs

Mid backs

Arms



Black Fixed #98AB



Polished Fixed #98AP





Shadow Tufting

Low-Profile



Box Stitch



Fine Line Stitch

#### Bases

#27BB

High-Profile



Light Grey #27GB



Black #18BB





Polished #18PB