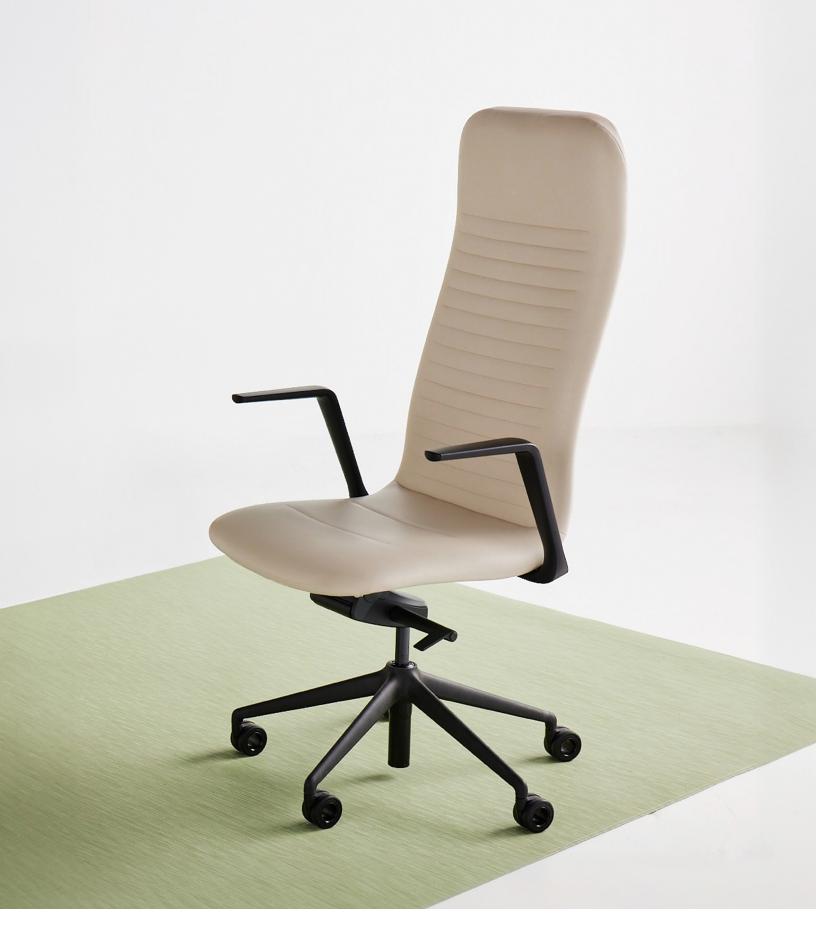

# Jeté

Shadow tufting

Fine line stitch

Box stitch

## **Features**

- High and mid back chairs with choice of shadow tufting, box stitch or fine line stitch
- Control mechanisms: featuring a new, dynamic knee tilt mechanism & basic conference tilt
- Via Seating's comfort foam: a proprietary blend of high-density, injection-molded, closed-cell, cold-cured comfort foam
- Design for the Environment (DfE): Screened to the ANSI/BIFMA e3-2019 Annex B- List of Chemicals of Concern & CA Prop 65 List
- Sustainability: BIFMA LEVEL® 2 certified & CLEAN AIR GOLD certified/certified low emitting
- Specify On: Spec It, CET, GSA (contract #GS-28F-005CA), Project Matrix, 2020 ("CAP/GIZA") & KITS Collaborator
- Weight Capacity: 300 lb
- Warranty: 12 year warranty

### Backs

High backs

Mid backs

Arms

Black Fixed #98AB

Polished Fixed #98AP

Shadow Tufting

Low-Profile