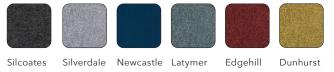

#### Poly Colors

### Featured Textile Blazer

While the 100% Pure New Wool Heavy Duty pattern Camira Blazer is pictured in the photoshoot featured in this piece, there are many more textiles available on Coleurí. Explore them using Spec It or our online textile compatability tool.