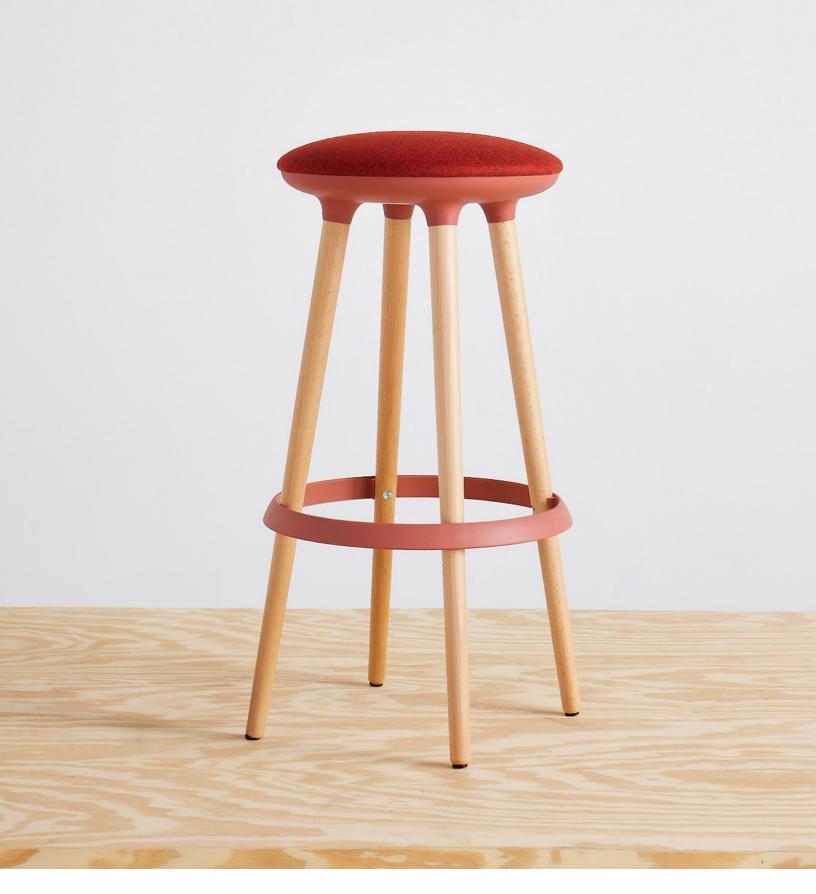

## Features

- Backless, upholstered seat low stools, counter height stools & bar height stools
- Via Seating's comfort foam: a proprietary blend of high-density, injection-molded, closed-cell, cold-cured comfort foam
- Design for the Environment (DfE): Screened to the ANSI/BIFMA e3-2019 Annex B- List of Chemicals of Concern & CA Prop 65 List
- Specify On: Spec It, CET, Project Matrix, 2020 ("CAP/GIZA") & KITS Collaborator
- Weight Capacity: 300 lb
- Warranty: 6 year warranty

### Featured Textile Blazer

While the 100% Pure New Wool Heavy Duty pattern Camira Blazer is pictured in the photoshoot featured in this piece, there are many more textiles available on Coleurí. Explore them using Spec It or our online textile compatability tool.