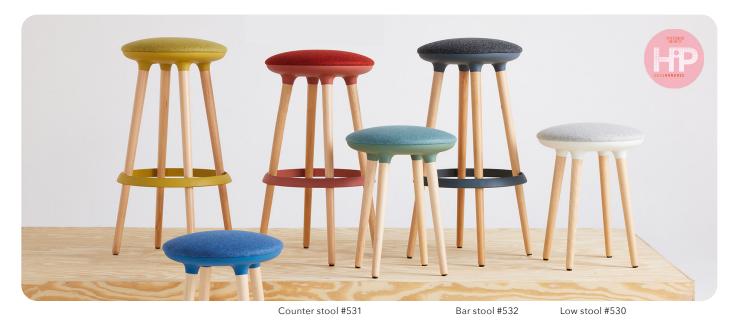

## Features

- Backless, upholstered seat low stools, counter height stools & bar height stools
- Via Seating's comfort foam: a proprietary blend of high-density, injection-molded, closed-cell, cold-cured comfort foam
- Design for the Environment (DfE): Screened to the ANSI/BIFMA e3-2019 Annex B- List of Chemicals of Concern & CA Prop 65 List
- Specify On: Spec It, CET, Project Matrix, 2020 ("CAP/GIZA") & KITS Collaborator
- Weight Capacity: 300 lb
- Warranty: 6 year warranty