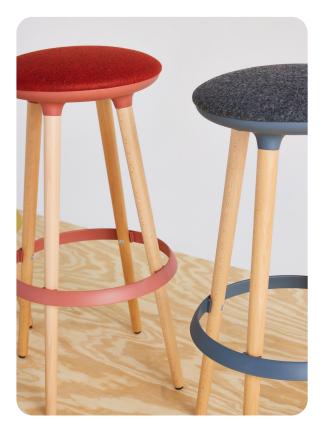

## Features

- Backless, upholstered seat low stools, counter height stools & bar height stools
- Via Seating's comfort foam: a proprietary blend of high-density, injection-molded, closed-cell, cold-cured comfort foam
- Design for the Environment (DfE): Screened to the ANSI/BIFMA e3-2019 Annex B- List of Chemicals of Concern & CA Prop 65 List
- Specify On: Spec It, CET, Project Matrix, 2020 ("CAP/GIZA") & KITS Collaborator
- Weight Capacity: 300 lb
- Warranty: 6 year warranty

#### Frame Finish

Beech wood #N

#### Poly Colors