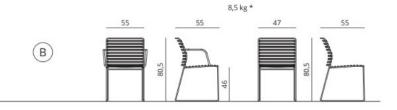

## **Dimensions**

The below dimensions were recorded by the URBANTIME® team using centimeters (cm) for distances & kilograms (kg) for product weight as the unit of measurment. Note, packaging not included.

Stackable 4-leg chair with & without arms

Stackable sled chair with & withiut arms