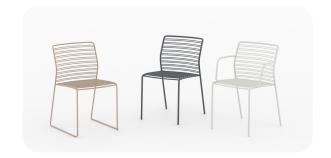

## LIBRA WIRED

Stackable chairs

**DESIGN** Sandonà + Bettini

Libra Wired is a balanced and well-proportioned collection. The outdoor version is characterized by the use of a double steel rod which allows for high ergonomics even without the use of a cushion. It comes in 7 vibrant colors and offers a choice between a sled or 4-leg base, blending style and versatility. Stacks 5 high.

| BASE MODEL            | PART# | FINISH                                  | LIST PRICE \$ |
|-----------------------|-------|-----------------------------------------|---------------|
| Stackable 4-leg chair | 670-1 | Black - Pantone Black, RAL 9005         | \$684         |
|                       | 670-2 | Anthracite - Speckled texture, RAL 7024 | \$684         |
|                       | 670-3 | White - Pantone 705, RAL 9003           | \$684         |
|                       | 670-9 | Sand - Pantone Warm Grey 5 C, RAL 7032  | \$684         |
|                       | 670-7 | Light Blue - Pantone 5405, RAL 5023     | \$684         |
|                       | 670-4 | Red - Pantone 187, RAL 3000             | \$684         |
| Max Weight: 275 lb    | 670-6 | Yellow - Pantone 124, RAL 1004          | \$684         |
| Stackable sled chair  | 672-1 | Black - Pantone Black, RAL 9005         | \$566         |
|                       | 672-2 | Anthracite - Speckled texture, RAL 7024 | \$566         |
|                       | 672-3 | White - Pantone 705, RAL 9003           | \$566         |
|                       | 672-9 | Sand - Pantone Warm Grey 5 C, RAL 7032  | \$566         |
|                       | 672-7 | Light Blue - Pantone 5405, RAL 5023     | \$566         |
|                       | 672-4 | Red - Pantone 187, RAL 3000             | \$566         |
| Max Weight: 275 lb    | 672-6 | Yellow - Pantone 124, RAL 1004          | \$566         |

Note: Models with arms releasing in 2025.