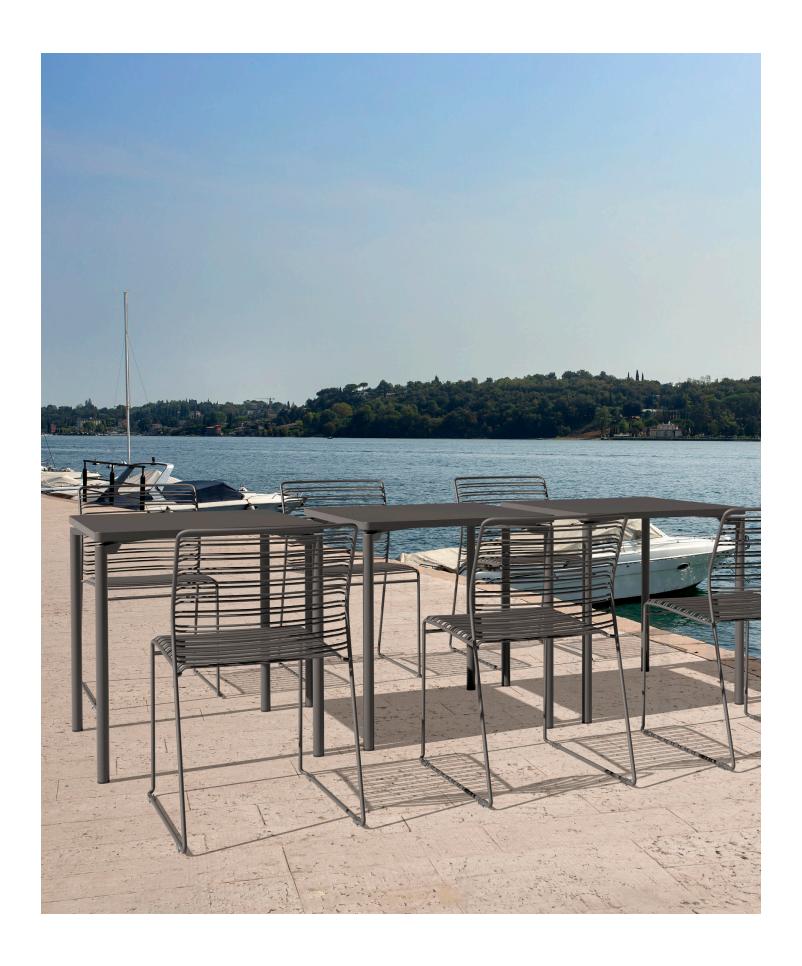

## LIBRA WIRED

Stackable chairs

**DESIGN** Sandonà + Bettini

Libra Wired is a balanced and well-proportioned collection. The outdoor version is characterized by the use of a double steel rod which allows for high ergonomics even without the use of a cushion. It comes in 7 vibrant colors and offers a choice between a sled or 4-leg base, blending style and versatility. Stacks 5 high.

| BASE MODEL            | PART# | FINISH                                  | LIST PRICE \$ |
|-----------------------|-------|-----------------------------------------|---------------|
| Stackable 4-leg chair | 670-1 | Black - Pantone Black, RAL 9005         | \$684         |
|                       | 670-2 | Anthracite - Speckled texture, RAL 7024 | \$684         |
|                       | 670-3 | White - Pantone 705, RAL 9003           | \$684         |
|                       | 670-9 | Sand - Pantone Warm Grey 5 C, RAL 7032  | \$684         |
|                       | 670-7 | Light Blue - Pantone 5405, RAL 5023     | \$684         |
|                       | 670-4 | Red - Pantone 187, RAL 3000             | \$684         |
| Max Weight: 275 lb    | 670-6 | Yellow - Pantone 124, RAL 1004          | \$684         |
| Stackable sled chair  | 672-1 | Black - Pantone Black, RAL 9005         | \$566         |
|                       | 672-2 | Anthracite - Speckled texture, RAL 7024 | \$566         |
|                       | 672-3 | White - Pantone 705, RAL 9003           | \$566         |
|                       | 672-9 | Sand - Pantone Warm Grey 5 C, RAL 7032  | \$566         |
|                       | 672-7 | Light Blue - Pantone 5405, RAL 5023     | \$566         |
|                       | 672-4 | Red - Pantone 187, RAL 3000             | \$566         |
| Max Weight: 275 lb    | 672-6 | Yellow - Pantone 124, RAL 1004          | \$566         |

Note: Models with arms releasing in 2025.