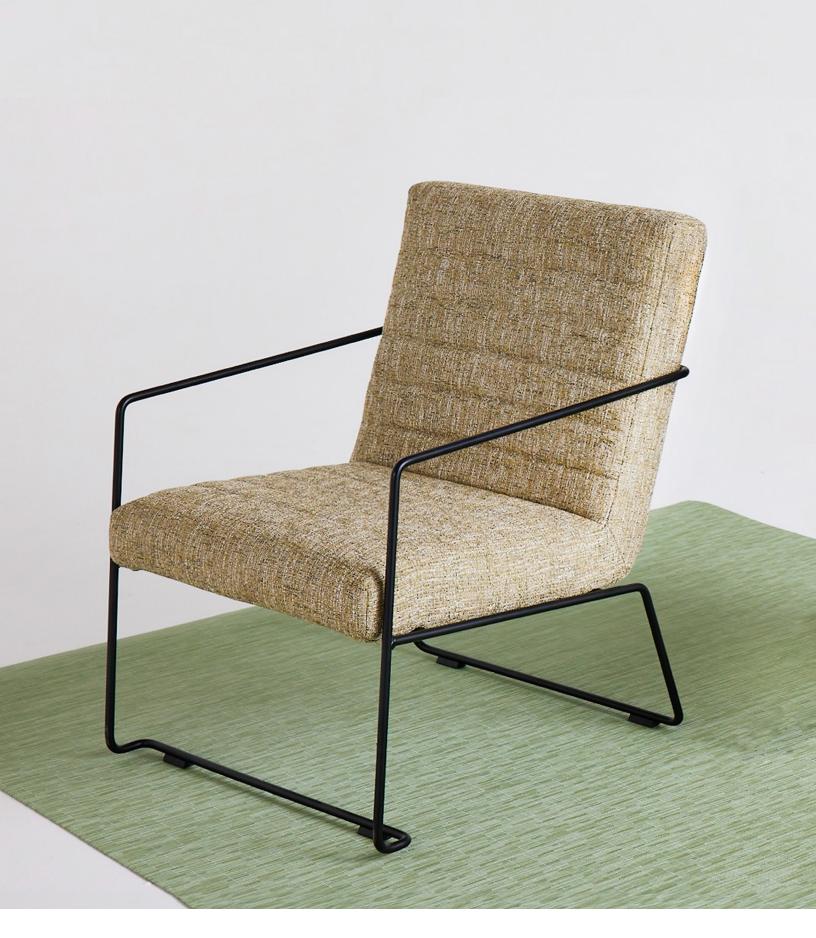

## **Features**

- Design: cradling design paired with a beautiful wire frame base with integrated arm
- Via Seating's comfort foam: a proprietary blend of high-density, injection-molded, closed-cell, cold-cured comfort foam
- Ottoman: choice to pair with Via Seating's Chico square ottoman
- Design for the Environment (DfE): Screened to the ANSI/BIFMA e3-2019 Annex B- List of Chemicals of Concern & CA Prop 65 List
- Sustainability: BIFMA LEVEL® 2 certified & CLEAN AIR GOLD certified/certified low emitting
- Specify On: Spec It, CET, Project Matrix, 2020 ("CAP/GIZA") & KITS Collaborator
- Weight Capacity: 300 lb
- Quick Ship/48-hour Manufacturing: 2 chairs made in 48 hours with stocked textiles where relevant
- Warranty: 6 year warranty