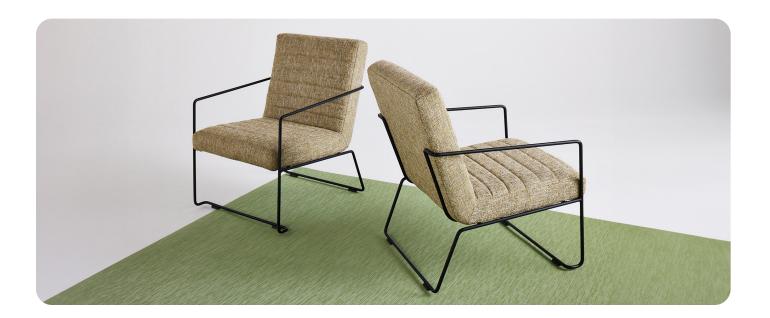

## **Features**

- Design: cradling design paired with a beautiful wire frame base with integrated arm
- Via Seating's comfort foam: a proprietary blend of high-density, injection-molded, closed-cell, cold-cured comfort foam
- Ottoman: choice to pair with Via Seating's Chico square ottoman
- Design for the Environment (DfE): Screened to the ANSI/BIFMA e3-2019 Annex B- List of Chemicals of Concern & CA Prop 65 List
- Sustainability: BIFMA LEVEL® 2 certified & CLEAN AIR GOLD certified/certified low emitting
- Specify On: Spec It, CET, Project Matrix, 2020 ("CAP/GIZA") & KITS Collaborator
- Weight Capacity: 300 lb
- Quick Ship/48-hour Manufacturing: 2 chairs made in 48 hours with stocked textiles where relevant
- Warranty: 6 year warranty