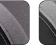

### **Emphasized Stitch**

White thread #CTS-04

Chocolate Cream thread #CTS-07

Blue thread thread #CTS-06 #CTS-09

Note, this options offers the ability to enhance

Red thread thread #CTS-08 #CTS-10