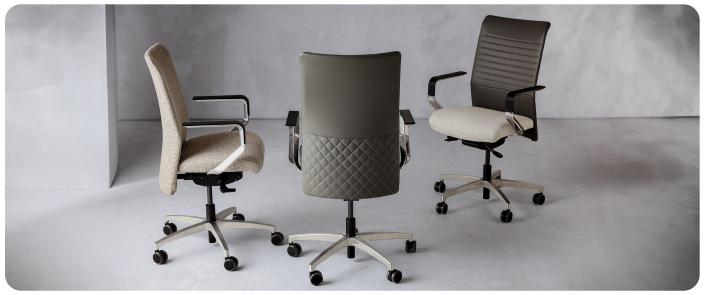

# **Features**

- High back & mid back chairs with executive/private office, execu-task & conference applications
- Control Mechanisms: quick adjust advanced synchro with optional forward tilt + seat depth adjustment, conference tilt & body balance
- Via Seating's comfort foam: a proprietary blend of high-density, injection-molded, closed-cell, cold-cured comfort foam
- Design for the Environment (DfE): Screened to the ANSI/BIFMA e3-2019 Annex B- List of Chemicals of Concern & CA Prop 65 List
- Sustainability: BIFMA LEVEL 2 certified & CLEAN AIR GOLD certified/certified low emitting
- Specify On: Spec It, CET, GSA (contract #GS-28F-005CA), Project Matrix, 2020 ("CAP/GIZA") & KITS Collaborator
- Weight Capacity: 300 lb
- Quick Ship/48-hour Manufacturing: 10 mesh, panel & parallel chairs/5 diamond/2 chairs with upholstered arms made in 48 hours with stocked textiles
- Warranty: 12 year warranty, 2 years for knit mesh

## **Upholstery Layouts**

Single (1) textile

Two-tone (2 textiles)

Black #18BB