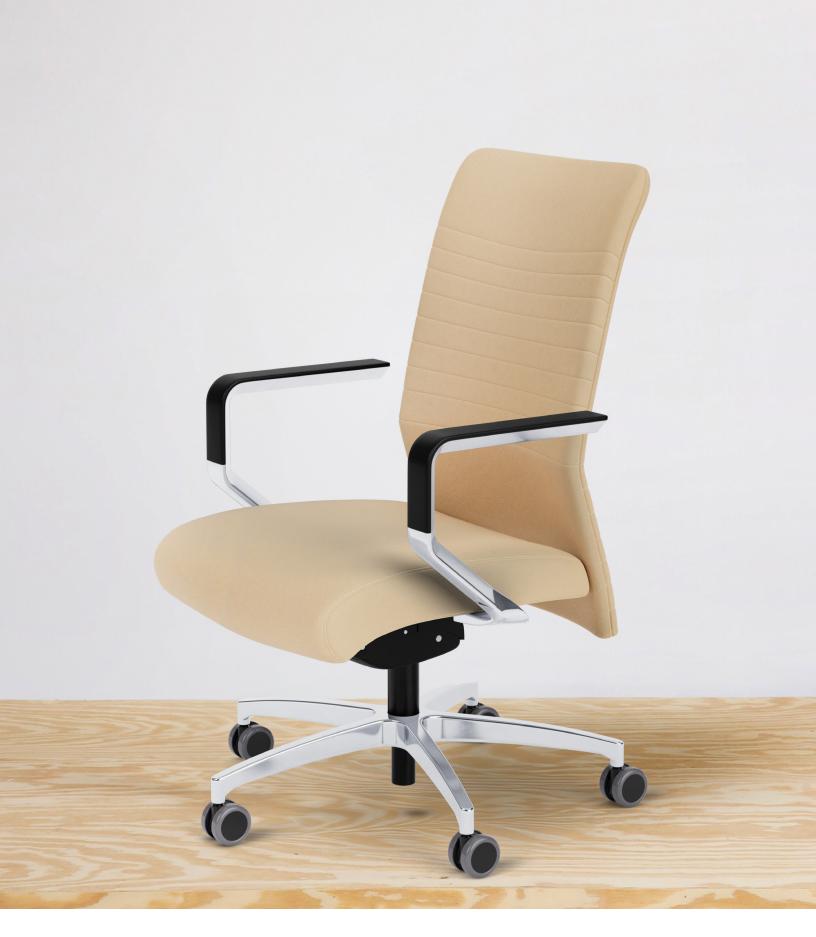

# **Features**

- High back & mid back chairs with executive/private office, execu-task & conference applications
- Control Mechanisms: quick adjust advanced synchro with optional forward tilt + seat depth adjustment, conference tilt & body balance
- Via Seating's comfort foam: a proprietary blend of high-density, injection-molded, closed-cell, cold-cured comfort foam
- Design for the Environment (DfE): Screened to the ANSI/BIFMA e3-2019 Annex B- List of Chemicals of Concern & CA Prop 65 List
- Sustainability: BIFMA LEVEL 2 certified & CLEAN AIR GOLD certified/certified low emitting
- Specify On: Spec It, CET, GSA (contract #GS-28F-005CA), Project Matrix, 2020 ("CAP/GIZA") & KITS Collaborator
- Weight Capacity: 300 lb
- Quick Ship/48-hour Manufacturing: 10 mesh, panel & parallel chairs/5 diamond/2 chairs with upholstered arms made in 48 hours with stocked textiles
- Warranty: 12 year warranty, 2 years for knit mesh