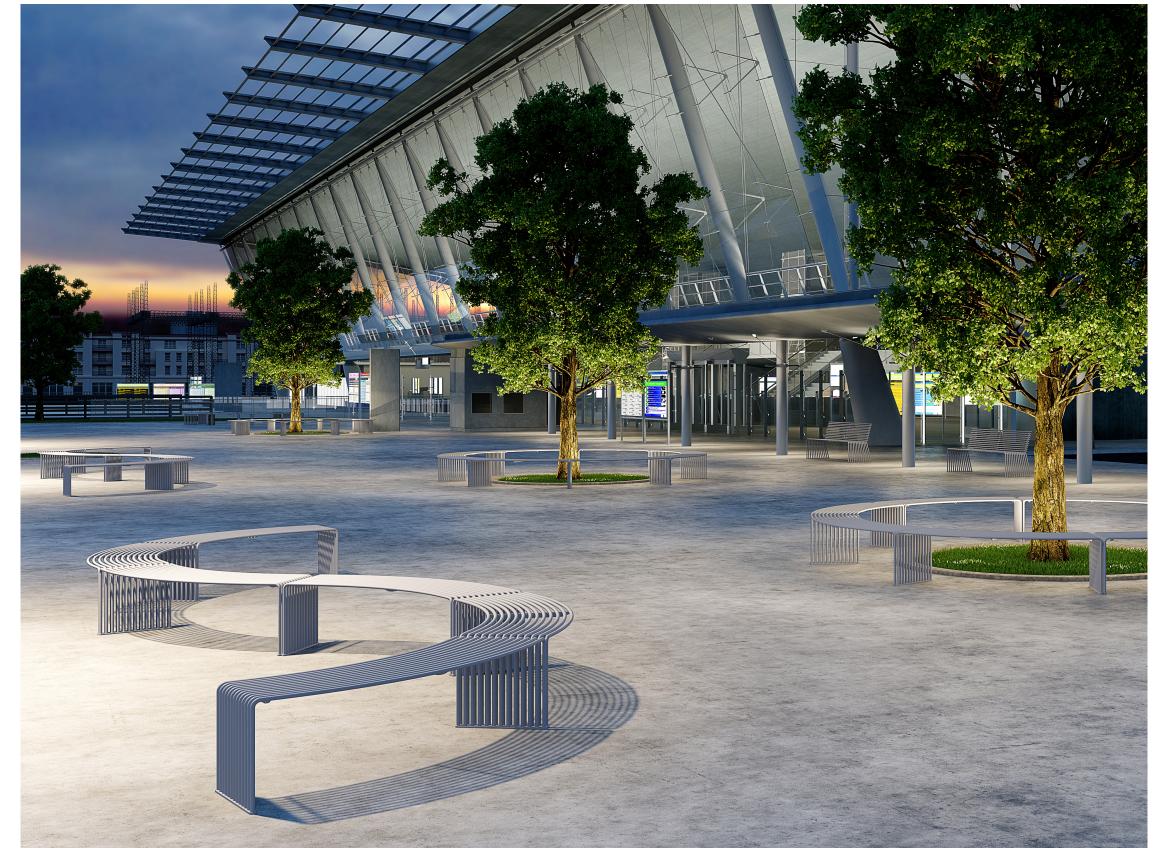

#### the collection

Modular builds.

Chairs.

Couch.

Chaise lounge.

Straight benches. Backless & with backrest.

Curved benches. Backless & with backrest.

Table.