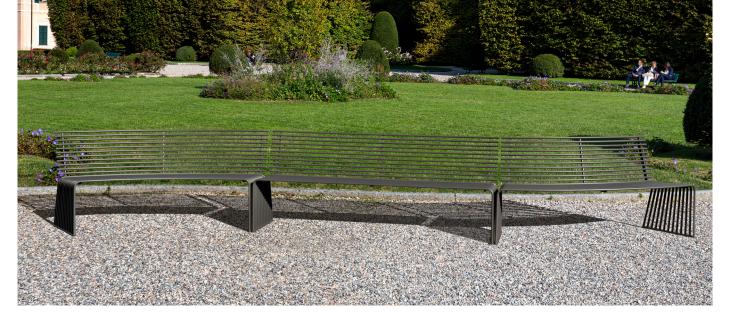

# Durable outdoor furniture, timeless in design & durability.

Sierra's designers define their collection as a "game of light and shadows." Each piece is beautifully shaped from lasting hot-dip galvanized stainless steel. Seats, tables and more create timeless designs that stand out and capture the light.

#### the collection

Modular builds.

Chairs.

Couch.

Chaise lounge.

Straight benches. Backless & with backrest.

Curved benches. Backless & with backrest.

Table.