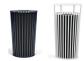

Large litter bins. 17 gallon bin capacity. Open & closed tops.

Ground bolted litter bins. 8 gallon per bin capacity. Open tops.