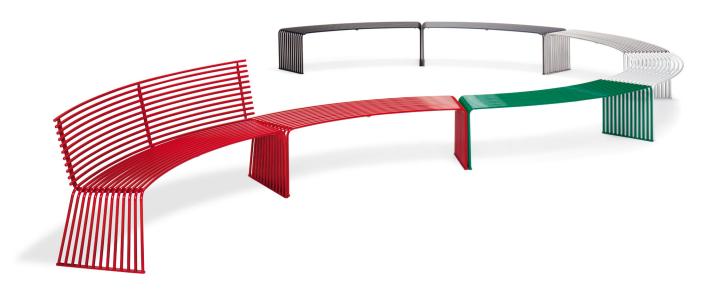

#### the collection

Modular builds.

Chairs.

Couch.

Chaise lounge.

Straight benches. Backless & with backrest.

Curved benches. Backless & with backrest.

Table.