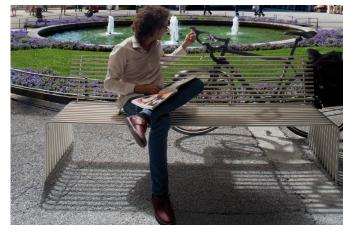

# Sierra

Italian-design outdoor furniture





# Durable outdoor furniture, timeless in design & durability.

Sierra's designers define their collection as a "game of light and shadows." Each piece is beautifully shaped from lasting hot-dip galvanized stainless steel. Seats, tables and more create timeless designs that stand out and capture the light.





Sierra for sitting



Sierra for lounging



Sierra for sustainable living



### features

- 18 mm tubular structure made of hot-dip galvanized steel.
- Epoxy powder coat color glossy finishes or satin-finished stainless steel.
- Designed to be bolted to the ground.
- Durable in extreme outdoor environments.
- 5 year warranty (even salt air environments).



Design by
Basaglia & Rota Nodari
Alberto Basaglia & Natalia Rota Nodari
met while studying at the Politecnico
of Milan & graduating in architecture.
These Italian designers aim to transcend
the typical image of the Italian designer.

The pair achieve this by capturing beauty in equal measure with the technical aspects of their creations. Their visions manifest into awardwinning, lovely furniture that captivates and stands the test o