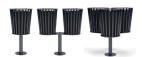

Large litter bins. 17 gallon bin capacity. Open & closed tops.

Ground bolted litter bins. 8 gallon per bin capacity. Open tops.