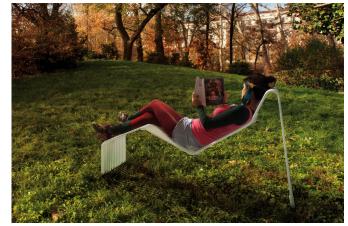

# Sierra

Italian-design outdoor furniture





# Durable outdoor furniture, timeless in design & durability.

Sierra's designers define their collection as a "game of light and shadows." Each piece is beautifully shaped from lasting hot-dip galvanized stainless steel. Seats, tables and more create timeless designs that stand out and capture the light.





Sierra for sitting



Sierra for lounging



Sierra for sustainable living



### features

- 18 mm tubular structure made of hot-dip galvanized steel.
- Epoxy powder coat color glossy finishes or satin-finished stainless steel.
- Designed to be bolted to the ground.
- Durable in extreme outdoor environments.
- 5 year warranty (even salt air environments).



Design by
Basaglia & Rota Nodari
Alberto Basaglia & Natalia Rota Nodari
met while studying at the Politecnico
of Milan & graduating in architecture.
These Italian designers aim to transcend
the typical image of the Italian designer.

The pair achieve this by capturing beauty in equal measure with the technical aspects of their creations. Their visions manifest into awardwinning, lovely furniture that captivates and stands the test of time.

#### the coll