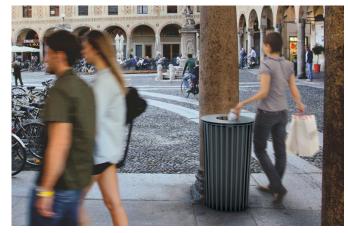

Large litter bins. 17 gallon bin capacity. Open & closed tops.

Ground bolted litter bins. 8 gallon per bin capacity. Open tops.