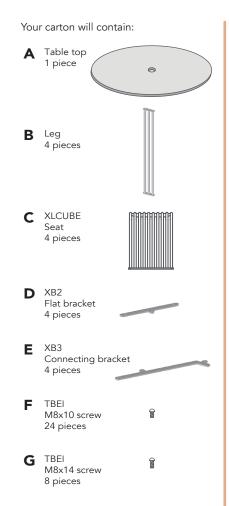

# Sierra.015 Round Table to 4 Cube Chairs #XOCT4 Assembly



1

# Unpack and prepare your components

Unpack your table, cubes, and brackets. Place pieces on a soft surface to protect the finish.

## 2

#### Attach brackets to seat

Attach connecting bracket (**E**) and flat bracket (**D**) to seat (**C**) using two M8x10 screws (**F**) each.

#### 3

# Attach leg to connecting bracket

Attach leg (**B**) to connecting bracket (**E**) using two M8x10 screws (**F**).

Repeat steps 2 and 3 for remaining three leg and seat assemblies.

# 4

# Attach legs to table top

Position chair and leg assemblies so that table top (**A**) aligns with upper screw holes on legs.
Attach legs to table top with eight M8x14 screws (**G**).