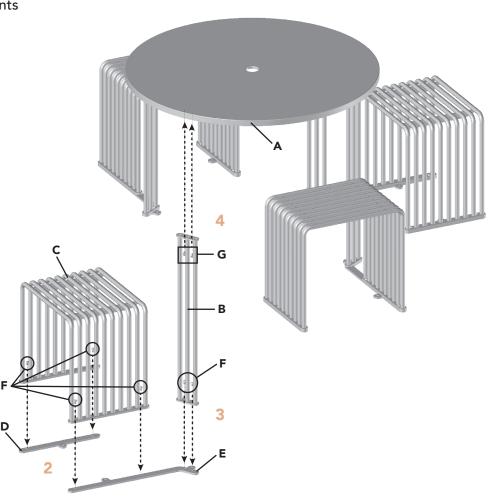

## 2

#### Attach brackets to seat

Attach connecting bracket (**E**) and flat bracket (**D**) to seat (**C**) using two M8x10 screws (**F**) each.

#### 3

# Attach leg to connecting bracket

Attach leg (**B**) to connecting bracket (**E**) using two M8x10 screws (**F**).

Repeat steps 2 and 3 for remaining three leg and seat assemblies.

# 4

# Attach legs to table top

Position chair and leg assemblies so that table top (**A**) aligns with upper screw holes on legs.
Attach legs to table top with eight M8x14 screws (**G**).