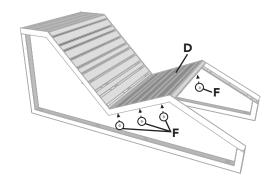

# Attach seat panel to leg assemblies

Attach seat panel (**D**) to leg assemblies using 3 M8x10 screws (**F**) per side.