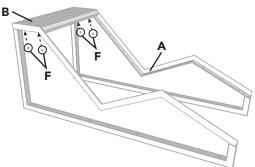

### Attach head panel to leg assemblies

Stand leg assemblies (A) on feet, parallel to each other, supported in the vertical position. Attach head panel (B) to leg assemblies using two M8x10 screws (F) per side.