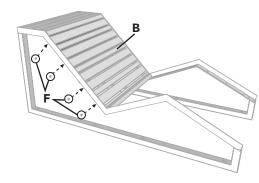

### Attach back panel to leg assemblies

Attach back panel (C) to leg assemblies using four M8x10 screws (F) per side.