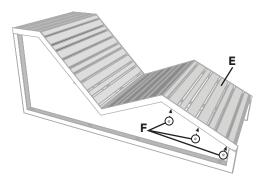

# Attach foot panel to leg assemblies

Attach back panel (E) to leg assemblies using four M8x10 screws (F) per side.