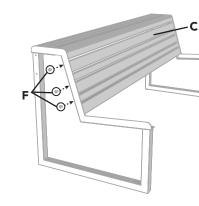

### Attach back panel to leg assemblies

Attach back panel (**C**) to leg assemblies using three M8x10 screws (**F**) per side.

4