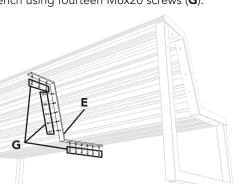

## Attach back panel to leg assemblies

Attach seat panel (**D**) to leg assemblies using three M8x10 screws (**F**) per side.

Attach brace

Attach seat brace (**E**) to underside of bench using fourteen M6x20 screws (**G**).