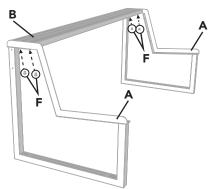

# Attach top panel to leg assemblies

Stand leg assemblies (**A**) on feet, parallel to each other, supported in the vertical position. Attach top panel (**B**) to leg assemblies using two M8x10 screws (**F**) per side.