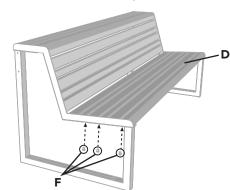

## Attach back panel to leg assemblies

Attach seat panel (**D**) to leg assemblies using three M8x10 screws (**F**) per side.

Attach brace

Attach seat brace (**E**) to underside of bench using fourteen M6x20 screws (**G**).