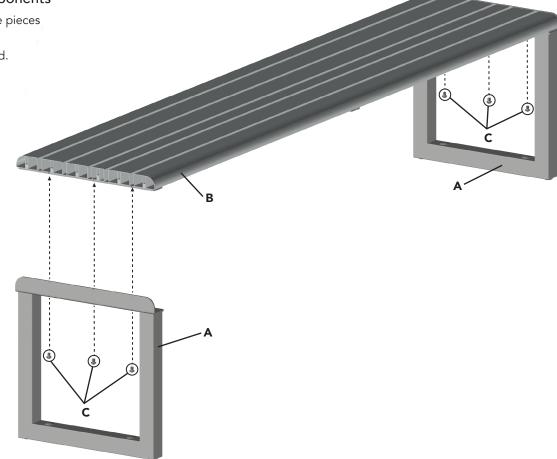

## Attach back panel to leg assemblies

Stand leg assemblies (**A**) on feet, parallel to each other, supported in the vertical position. Attach bench seat (**B**) to leg assemblies using three M8x10 screws (**C**) per side.