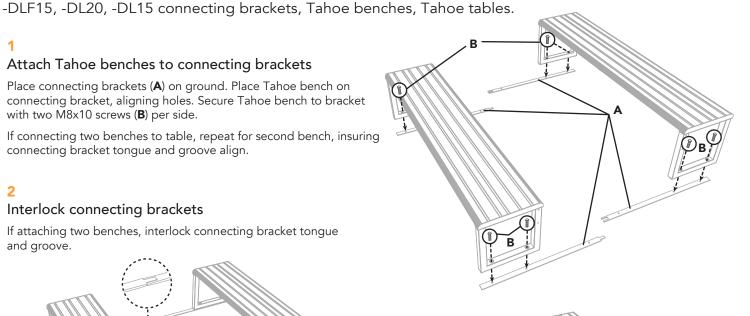

## Tahoe bench-to-table assembly

Parts List

▲ Connecting brackets 1 pair per side

TBEI M8x10 screw 12 pieces

Attach Tahoe benches to connecting brackets

Place connecting brackets (A) on ground. Place Tahoe bench on connecting bracket, aligning holes. Secure Tahoe bench to bracket with two M8x10 screws (B) per side.

If connecting two benches to table, repeat for second bench, insuring connecting bracket tongue and groove align.

Interlock connecting brackets

If attaching two benches, interlock connecting bracket tongue and groove.