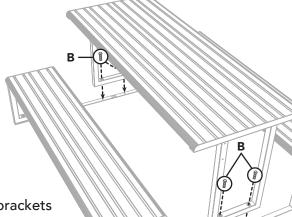

Attach table to connecting brackets

Place Tahoe table on connecting brackets, aligning screw holes. Secure using two (for one bench) or four (for two benches) M8x10 screws (B).