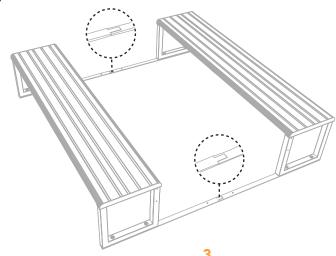

## Tahoe bench-to-table assembly

Parts List

▲ Connecting brackets 1 pair per side

TBEI M8x10 screw 12 pieces

Attach Tahoe benches to connecting brackets

Place connecting brackets (A) on ground. Place Tahoe bench on connecting bracket, aligning holes. Secure Tahoe bench to bracket with two M8x10 screws (B) per side.

If connecting two benches to table, repeat for second bench, insuring connecting bracket tongue and groove align.

Interlock connecting brackets

If attaching two benches, interlock connecting bracket tongue and groove.

Attach table to connecting brackets

Place Tahoe table on connecting brackets, aligning screw holes. Secure using two (for one bench) or four (for two benches) M8x10 screws (B).