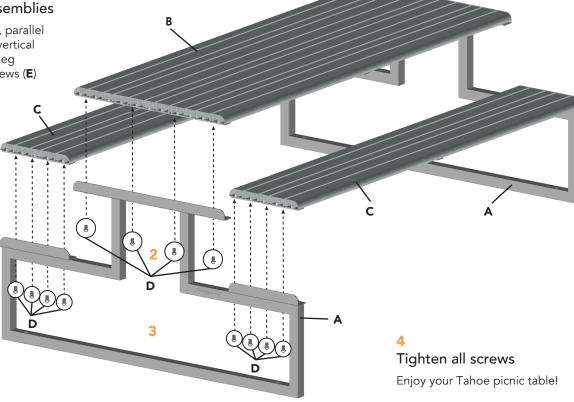

## Unpack and prepare your components

Unpack your picnic table. Place pieces on a soft surface to protect the finish.

Two-person assembly is recommended.

Attach table top to leg assemblies

Stand leg assemblies (A) on feet, parallel to each other, supported in the vertical position. Attach table top (B) to leg assemblies using four M8x10 screws (E) per side.

## Attach benches to leg assemblies

Attach benches (C) to leg assemblies using four M8x10 screws (**D**) per side.