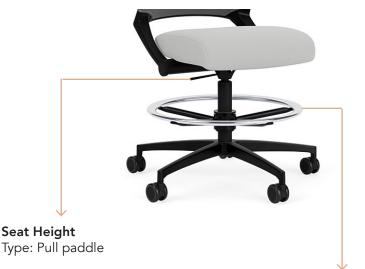

## Zee Light Task Chair #741

**Seat Height**Type: Pull paddle

Adjust the seat height by lifting your weight out of the chair and pulling up on the paddle. Proper seat height is realized when the top of your legs are somewhat parallel to the floor.