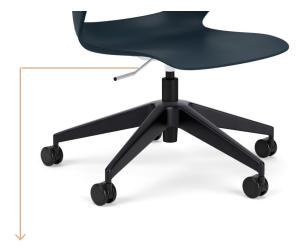

## Zee Light Task Chair #741

**Seat Height**Type: Pull paddle

Adjust the seat height by lifting your weight out of the chair and pulling up on the paddle. Proper seat height is realized when the top of your legs are somewhat parallel to the floor.