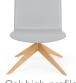

#### chair bases

Standard polished 4-leg fixed height base.

fixed height base.

Silver wire frame fixed-height frame fixed-height "X" base. "X" base.