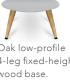

#### ottomans

Luna.

Chico.

Brushed disk base. Matte black wire

Oak low-profile 4-leg fixed-height wood base.

mindfu

Walnut low-profile 4-leg fixed-height wood base.

GS۵