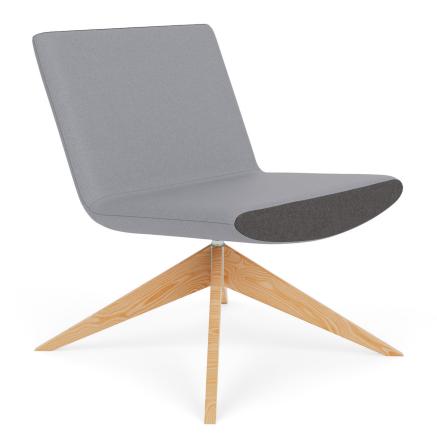

# Mixing soft angles & bold lines beautifully.

Where contemporary design meets European style, Chico is born. Chico makes a statement and does it comfortably. Discover it in chair, ottoman or bench form.

### features

- Chairs, ottomans & benches.
- Sleek profile shaped at a pleasing angle designed to let you sit freely.
- Unique upholstery options including the ability to upholster the wedge shapes in different textiles.
- 6 year warranty.

#### chair bases

Standard polished 4-leg fixed height base.

fixed height base.

Silver wire frame fixed-height frame fixed-height "X" base. "X" base.