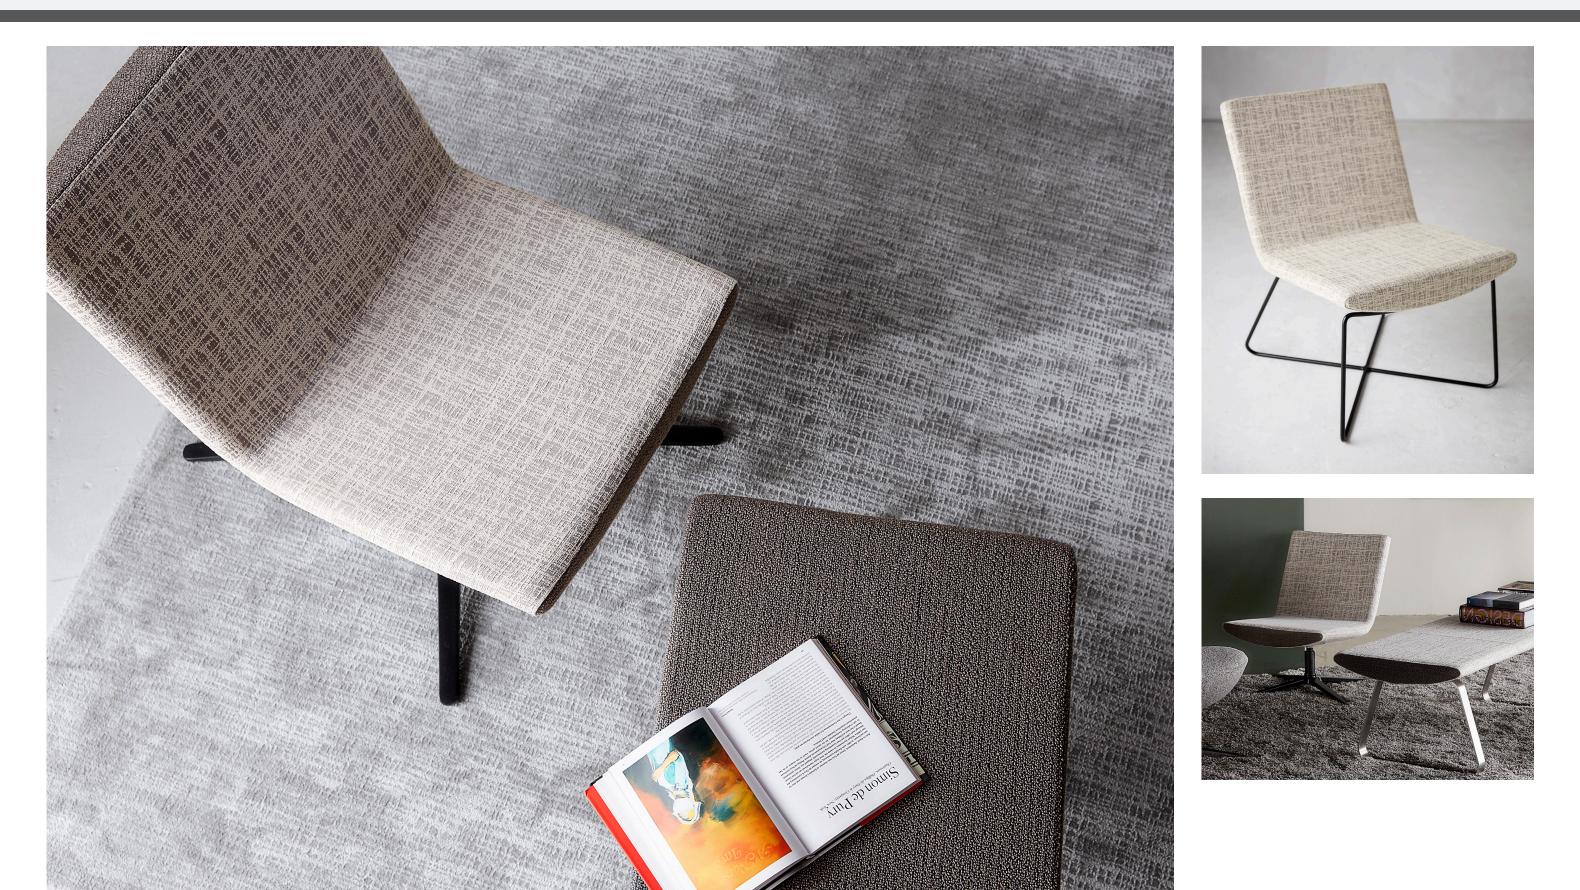

# Mixing soft angles & bold lines beautifully.

Where contemporary design meets European style, Chico is born. Chico makes a statement and does it comfortably. Discover it in chair, ottoman or bench form.

### features

- Chairs, ottomans & benches.
- Sleek profile shaped at a pleasing angle designed to let you sit freely.
- Unique upholstery options including the ability to upholster the wedge shapes in different textiles.
- 6 year warranty.

#### ottomans

Luna.

Chico.

Brushed disk base. Matte black wire

Oak low-profile 4-leg fixed-height wood base.

mindfu

Walnut low-profile 4-leg fixed-height wood base.

GS۵