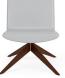

#### chair bases

Standard polished 4-leg fixed height base.

fixed height base.

Silver wire frame fixed-height frame fixed-height "X" base. "X" base.