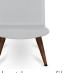

#### chair bases

Standard polished 4-leg fixed height base.

fixed height base.

Silver wire frame fixed-height frame fixed-height "X" base. "X" base.