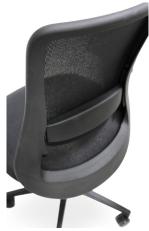

# One look is instant captivation, taking a seat is instant elation.

The 4-way elastomeric stretch mesh, contoured Genie<sup>®</sup> lamp-inspired frame, and waterfall seat work in harmony to relieve pressure points and deliver the best-of-class, lasting, ergonomic sitting experience.

#### lumbar option