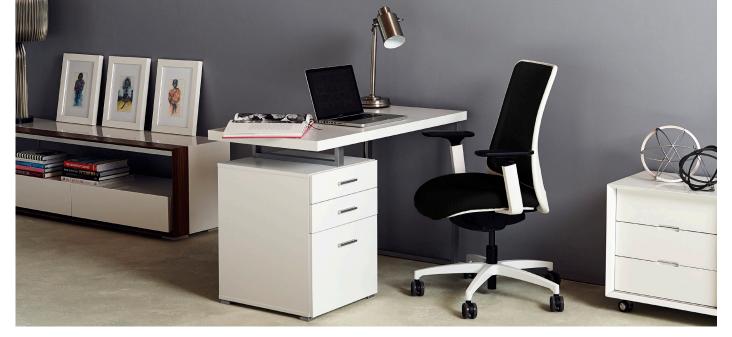

# Genie®

ergonomic, designer, high-performance seating for HD 24/7 applications

great things happen in a chair

# One look is instant captivation, taking a seat is instant elation.

The 4-way elastomeric stretch mesh, contoured Genie<sup>®</sup> lamp-inspired frame, and waterfall seat work in harmony to relieve pressure points and deliver the best-of-class, lasting, ergonomic sitting experience.