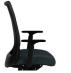

#### arms

Black arm with 8-way adjustments.

with 8-way adjustments.

with 8-way adjustments.

conference arm with a fixed cap.

Black roll back

Black basic height adjustable arm.