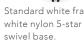

#### bases

black nylon 5-star swivel base

Standard black frame, Standard white frame, Polished aluminum 5-star swivel base.

Brushed aluminum 5-star swivel base.

← Each base can pair with a stool kit/foot ring.