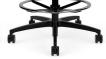

#### bases

black nylon 5-star swivel base

Standard black frame, Standard white frame, Polished aluminum 5-star swivel base.

Brushed aluminum 5-star swivel base.

← Each base can pair with a stool kit/foot ring.