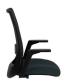

#### arms

Black arm with 8-way adjustments.

with 8-way adjustments.

with 8-way adjustments.

conference arm with a fixed cap.

Black roll back

Black basic height adjustable arm.