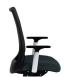

#### arms

Black arm with 8-way adjustments.

with 8-way adjustments.

with 8-way adjustments.

conference arm with a fixed cap.

Black roll back

Black basic height adjustable arm.