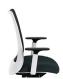

#### arms

Black arm with 8-way adjustments.

with 8-way adjustments.

with 8-way adjustments.

conference arm with a fixed cap.

Black roll back

Black basic height adjustable arm.