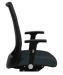

#### arms

Black arm with 8-way adjustments.

with 8-way adjustments.

with 8-way adjustments.

conference arm with a fixed cap.

Black roll back

Black basic height adjustable arm.