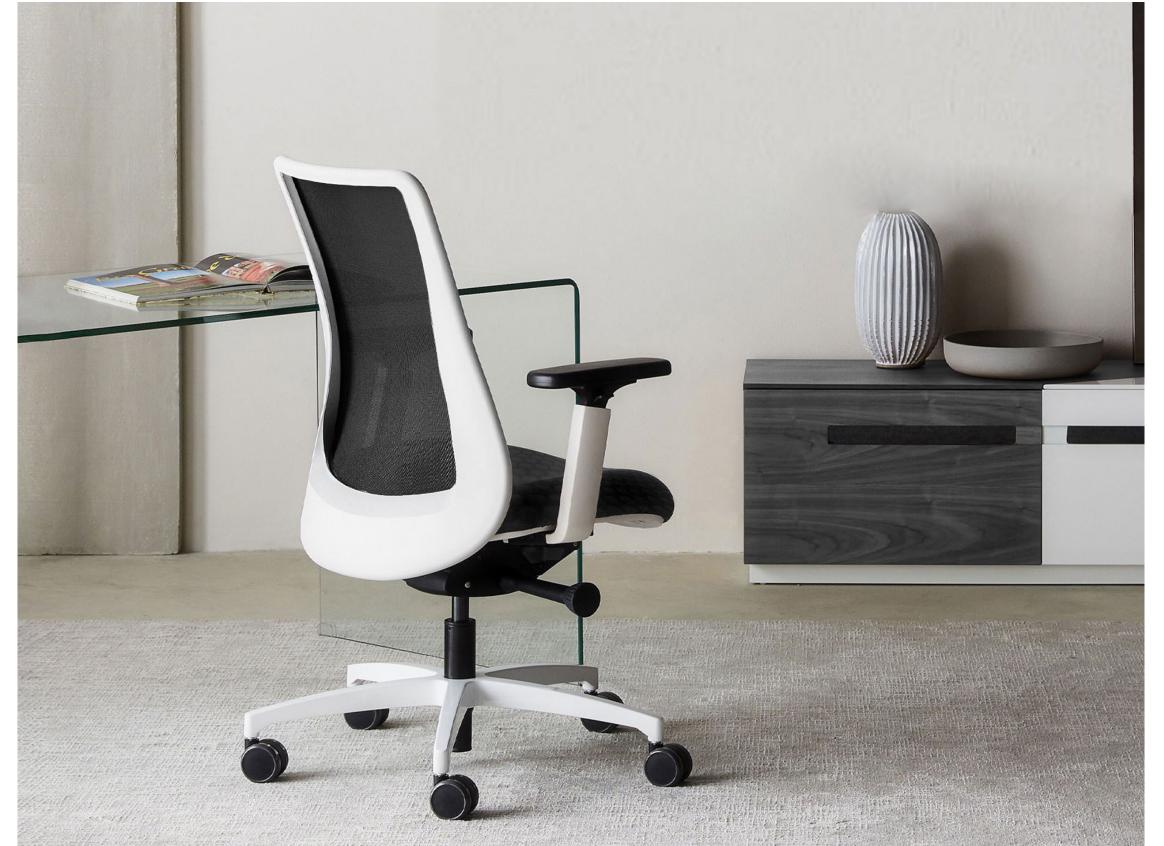

# One look is instant captivation, taking a seat is instant elation.

The 4-way elastomeric stretch mesh, contoured Genie<sup>®</sup> lamp-inspired frame, and waterfall seat work in harmony to relieve pressure points and deliver the best-of-class, lasting, ergonomic sitting experience.

#### arms

Black arm with 8-way adjustments.

with 8-way adjustments.

with 8-way adjustments.

conference arm with a fixed cap.

Black roll back

Black basic height adjustable arm.