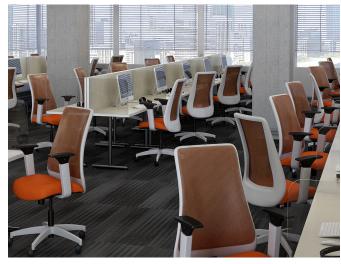

# Genie®

ergonomic, designer, high-performance seating for HD 24/7 applications

great things happen in a chair

# One look is instant captivation, taking a seat is instant elation.

The 4-way elastomeric stretch mesh, contoured Genie<sup>®</sup> lamp-inspired frame, and waterfall seat work in harmony to relieve pressure points and deliver the best-of-class, lasting, ergonomic sitting experience.

### features

- Contoured 4-way stretch elastomeric mesh for upper thoracic mobility.
- 6 seat sizes all fit in one look.
- Quick adjust advanced synchro or body balance mechanism, each with optional seat depth adjustments.
- 12 year heavy-duty, 24/7 use warranty including the foam (6 for mesh).