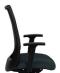

#### arms

Black arm with 8-way adjustments.

with 8-way adjustments.

with 8-way adjustments.

conference arm with a fixed cap.

Black roll back

Black basic height adjustable arm.