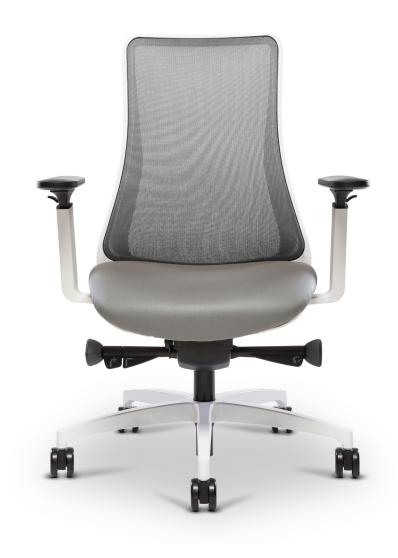

# One look is instant captivation, taking a seat is instant elation.

The 4-way elastomeric stretch mesh, contoured Genie<sup>®</sup> lamp-inspired frame, and waterfall seat work in harmony to relieve pressure points and deliver the best-of-class, lasting, ergonomic sitting experience.

### features

- Contoured 4-way stretch elastomeric mesh for upper thoracic mobility.
- 6 seat sizes all fit in one look.
- Quick adjust advanced synchro or body balance mechanism, each with optional seat depth adjustments.
- 12 year heavy-duty, 24/7 use warranty including the foam (6 for mesh).