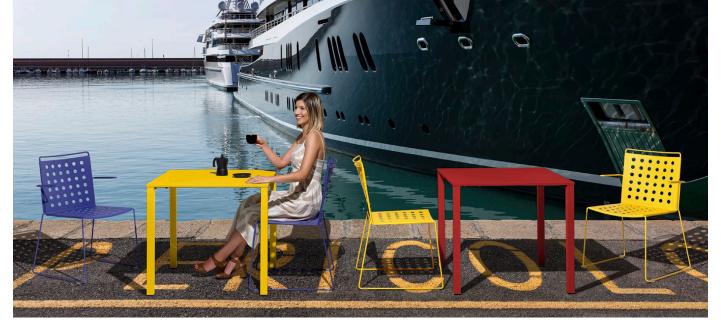

# Stackable & versatile outdoor tables.

Play with the versatile Moon Tables, available in square & rectangular shapes. The breadth of colors & heights pair perfectly with Via Seating's Eclipse Wired & Splash Air series.

Moon Tables with Eclipse Wired chairs.

Moon Tables with
Splash Air chairs & stools.
Call for availability on stool height tables & more.

## the collection

31.5" x 31.5" stackable square table.

31.5" x 55.1" stackable rectangular table.