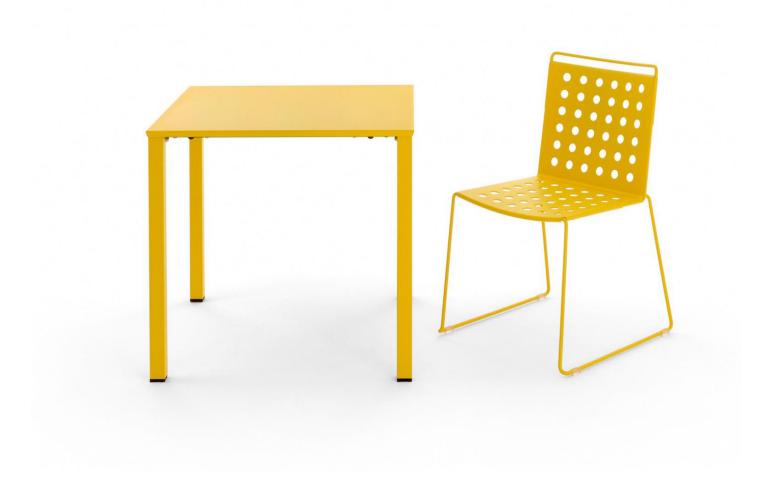

Moon Tables with Eclipse Wired chairs.

Moon Tables with
Splash Air chairs & stools.
Call for availability on stool height tables & more.

## the collection

31.5" x 31.5" stackable square table.

31.5" x 55.1" stackable rectangular table.