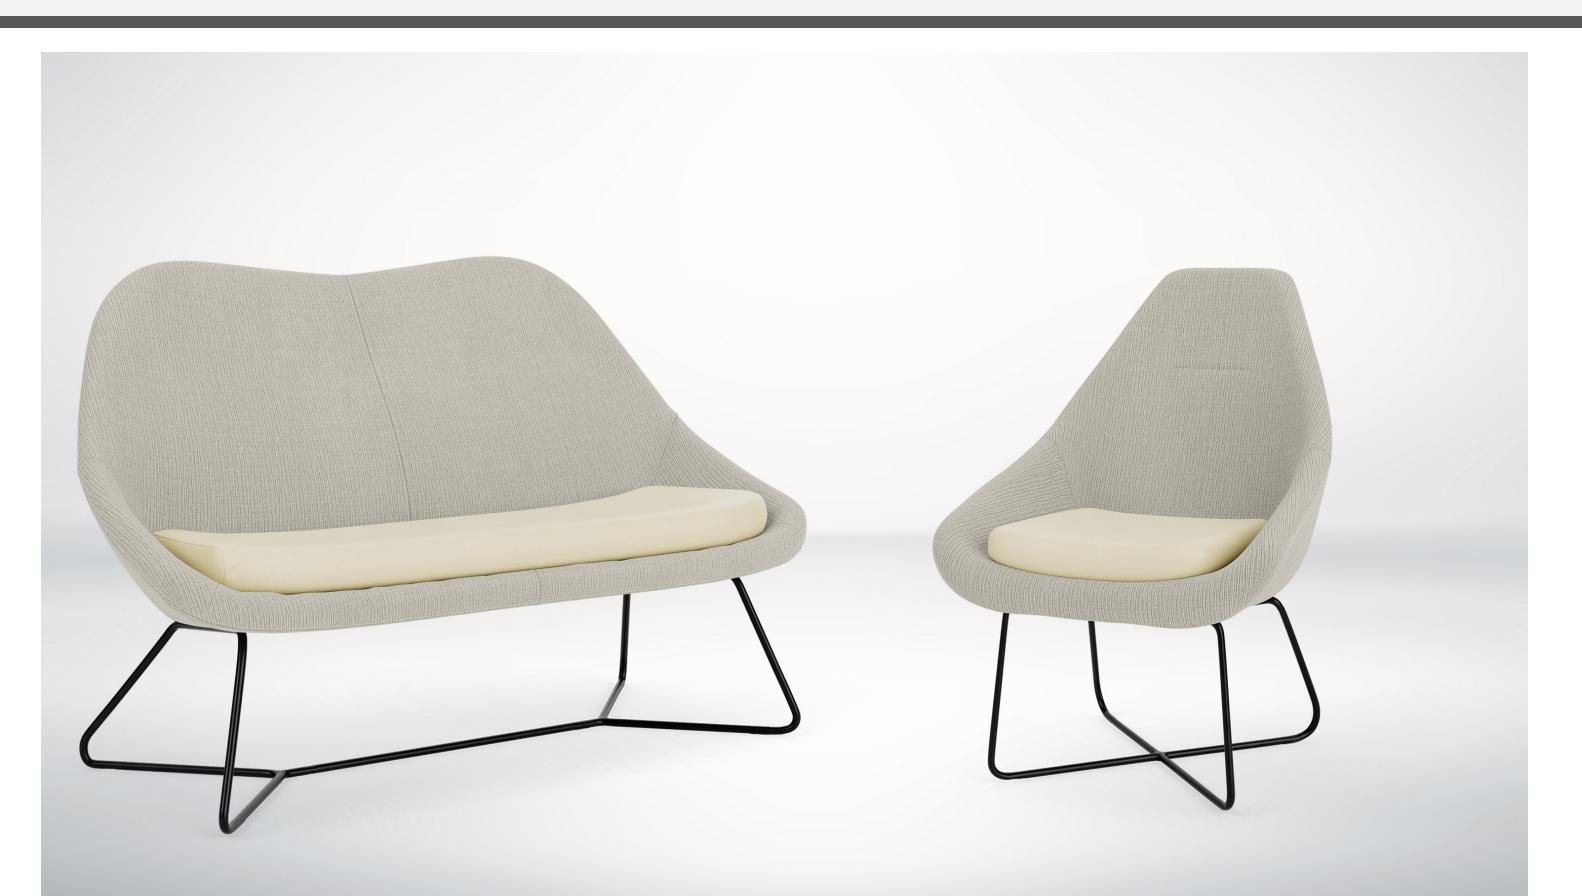

## options

#### bases

Matte black wire frame X base.

Silver wire frame X base.