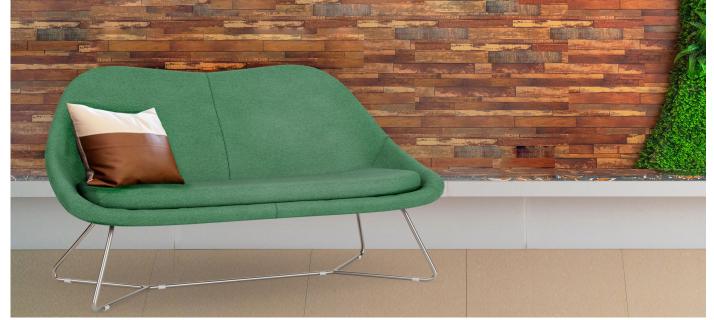

# The sofa that is exquisite in look & comfort.

Nebula, the latest creation by Studio V, expands upon the sophisticated and playful curves of the Meteor chair. Its compact, clean profile widens Nebula's applications making this sofa perfect for lobbies, lounges, suites and more.

### features

- Open & spacious sofa with a compact, high design profile.
- Separate seat for contrasting upholstery.
- Optional enhanced stitch.
- 500 lb weight capacity.
- 6 year warranty.