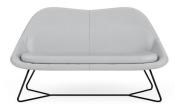

# The sofa that is exquisite in look & comfort.

Nebula, the latest creation by Studio V, expands upon the sophisticated and playful curves of the Meteor chair. Its compact, clean profile widens Nebula's applications making this sofa perfect for lobbies, lounges, suites and more.

### features

- Open & spacious sofa with a compact, high design profile.
- Separate seat for contrasting upholstery.
- Optional enhanced stitch.
- 500 lb weight capacity.
- 6 year warranty.

#### bases

Matte black wire frame X base.

Silver wire frame X base.