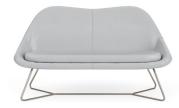

# The sofa that is exquisite in look & comfort.

Nebula, the latest creation by Studio V, expands upon the sophisticated and playful curves of the Meteor chair. Its compact, clean profile widens Nebula's applications making this sofa perfect for lobbies, lounges, suites and more.

### features

- Open & spacious sofa with a compact, high design profile.
- Separate seat for contrasting upholstery.
- Optional enhanced stitch.
- 500 lb weight capacity.
- 6 year warranty.

#### bases

Matte black wire frame X base.

Silver wire frame X base.