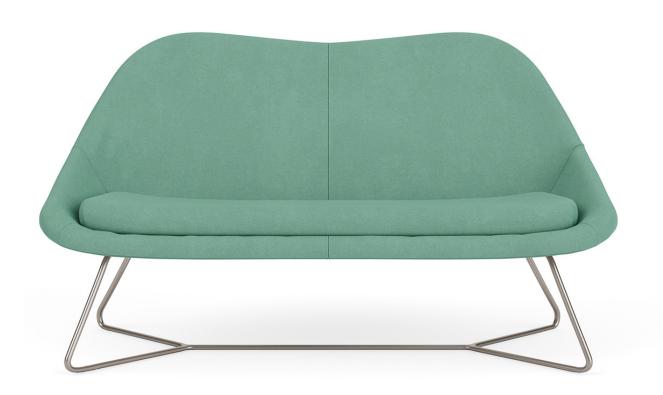

# The sofa that is exquisite in look & comfort.

Nebula, the latest creation by Studio V, expands upon the sophisticated and playful curves of the Meteor chair. Its compact, clean profile widens Nebula's applications making this sofa perfect for lobbies, lounges, suites and more.

### features

- Open & spacious sofa with a compact, high design profile.
- Separate seat for contrasting upholstery.
- Optional enhanced stitch.
- 500 lb weight capacity.
- 6 year warranty.