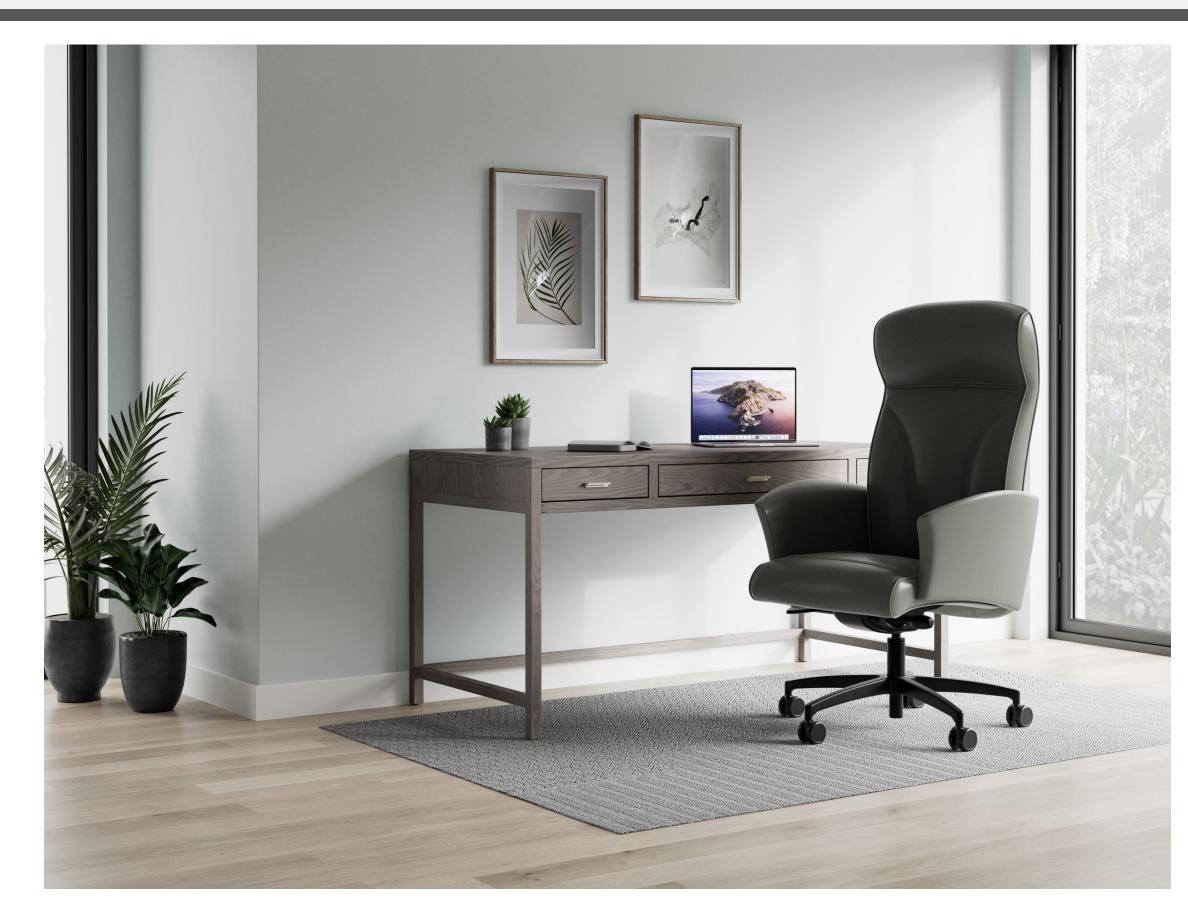

# Discover timeless and unforgettable comfort.

This perfect blend of timeless style and substance is thanks to the proprietary blend of high-density, injection-molded foam over durable, automotive-inspired steel framework.

Design by Studio V & Ed Abadie (ABA Design) Via Seating's quintessential execu-task series, Linate & Oslo, were designed in collaboration between Studio V and Ed

Abadie (ABA Design). These chairs feature Via Seating 's comfort foam, an automobile-inspired, lasting steel framework and hand-manufactured fine stitch work.