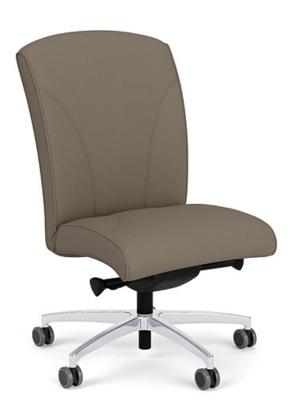

## features

- High & mid backs, each with a distinct seat.
- Featuring the latest quick adjust advanced synchro on the mid backs and a synchro control with a heavy-duty spring tension weight rated at 400 lb on the high backs.
- Optional seat depth adjustments.
- 12 year warranty including the foam.

#### arms

Fully upholstered Black arm executive "C" with 8-way adjustments.

Polished arm with 8-way adjustments.

Please visit our website to find your local representative and browse additional options for this series.