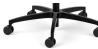

#### bases

wing arm.

Standard black nylon 5-star swivel base.

Brushed aluminum 5-star swivel base.