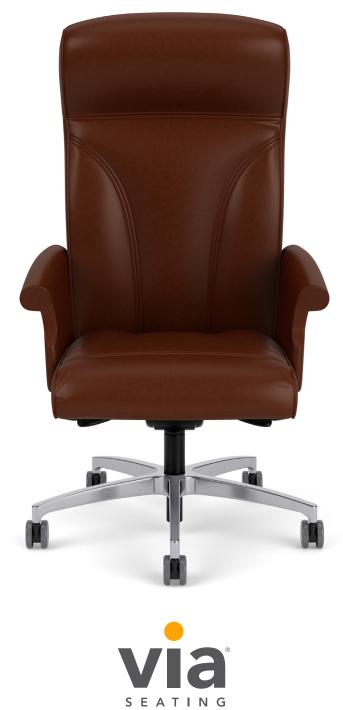

# Discover timeless and unforgettable comfort.

This perfect blend of timeless style and substance is thanks to the proprietary blend of high-density, injection-molded foam over durable, automotive-inspired steel framework.

Design by Studio V & Ed Abadie (ABA Design) Via Seating's quintessential execu-task series, Linate & Oslo, were designed in collaboration between Studio V and Ed

Abadie (ABA Design). These chairs feature Via Seating 's comfort foam, an automobile-inspired, lasting steel framework and hand-manufactured fine stitch work.