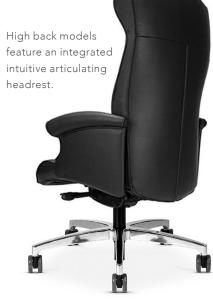

### Latest synchro technology

Oslo delivers a unique "execu-task" experience with the latest quick adjust advanced synchro control. This mechanism allows users to achieve all 5 back tilt position within a single rotation of the adjustment handle (no endless cranking). This 67C control also offers seat depth adjustment (-SS) and a work day comfort enhancing forward tilt adjustment (-FT).

## features

- High & mid backs, each with a distinct seat.
- Featuring the latest quick adjust advanced synchro on the mid backs and a synchro control with a heavy-duty spring tension weight rated at 400 lb on the high backs.
- Optional seat depth adjustments.
- 12 year warranty including the foam.