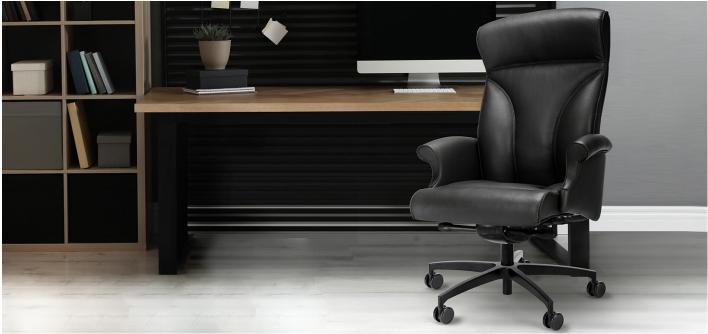

### Latest synchro technology

Oslo delivers a unique "execu-task" experience with the latest quick adjust advanced synchro control. This mechanism allows users to achieve all 5 back tilt position within a single rotation of the adjustment handle (no endless cranking). This 67C control also offers seat depth adjustment (-SS) and a work day comfort enhancing forward tilt adjustment (-FT).

## features

- High & mid backs, each with a distinct seat.
- Featuring the latest quick adjust advanced synchro on the mid backs and a synchro control with a heavy-duty spring tension weight rated at 400 lb on the high backs.
- Optional seat depth adjustments.
- 12 year warranty including the foam.