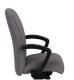

#### arms

Fully upholstered Black arm executive "C" with 8-way adjustments.

Polished arm with 8-way adjustments.

Please visit our website to find your local representative and browse additional options for this series.

VIASEATING.COM | 800.433.6614

Black executive "C" shape arm.

Fully upholstered Fully upholstered traditional arm.