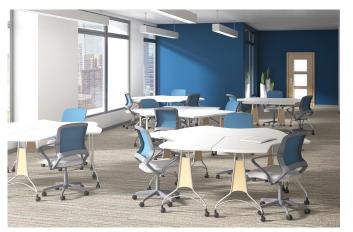

### Versatility

Nesting, light task and stool applications for all environments and applications.

#### breadth of line

Nesting chair.

Light task chair.

Light task stool.