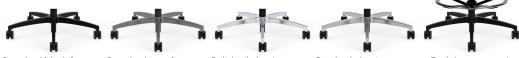

#### task bases

black nylon 5-star swivel base.

Standard black frame, Standard grey frame, grey nylon 5-star swivel base

Polished aluminum 5-star swivel base.

Brushed aluminum 5-star swivel base.

← Each base can pair with a stool kit/foot ring.