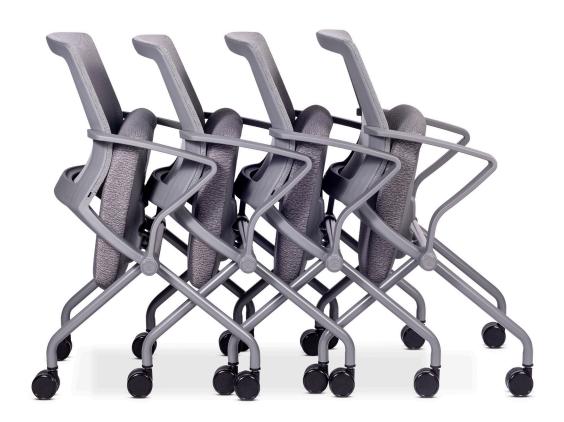

# Reset

nesting & light task seating

Set. Nest. Reset. Set the room to meet your needs with Reset.

Reset leads with a light-weight, slim frame, flex back, mesh back, multi-use seating solution on a gorgeous 4-leg or 5-star swivel base.

#### features

- Engineered flex back mesh (22° flex back).
- Available with or without arms.
- Light-weight, slim frame design.
- Compact nesting function.
- Optional tall or extra-tall task stool.
- Includes option of biocidal copper mesh.
- 12 year warranty (5 years for mesh).