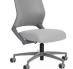

# Reset

nesting & light task seating

Set. Nest. Reset. Set the room to meet your needs with Reset.

Reset leads with a light-weight, slim frame, flex back, mesh back, multi-use seating solution on a gorgeous 4-leg or 5-star swivel base.

#### features

- Engineered flex back mesh (22° flex back).
- Available with or without arms.
- Light-weight, slim frame design.
- Compact nesting function.
- Optional tall or extra-tall task stool.
- Includes option of biocidal copper mesh.
- 12 year warranty (5 years for mesh).

#### task bases

black nylon 5-star swivel base.

Standard black frame, Standard grey frame, grey nylon 5-star swivel base

Polished aluminum 5-star swivel base.

Brushed aluminum 5-star swivel base.

← Each base can pair with a stool kit/foot ring.