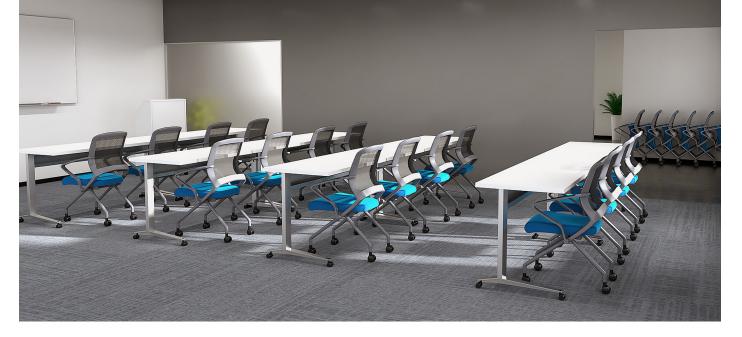

# Reset

nesting & light task seating

Set. Nest. Reset. Set the room to meet your needs with Reset.

Reset leads with a light-weight, slim frame, flex back, mesh back, multi-use seating solution on a gorgeous 4-leg or 5-star swivel base.

### Versatility

Nesting, light task and stool applications for all environments and applications.

## Work in style

Reset delivers an eye-catching and comfortable light task chair and stool.

#### breadth of line

Nesting chair.

Light task chair.

Light task stool.