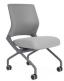

# Reset

nesting & light task seating

Set. Nest. Reset. Set the room to meet your needs with Reset.

Reset leads with a light-weight, slim frame, flex back, mesh back, multi-use seating solution on a gorgeous 4-leg or 5-star swivel base.

#### features

- Engineered flex back mesh (22° flex back).
- Available with or without arms.
- Light-weight, slim frame design.
- Compact nesting function.
- Optional tall or extra-tall task stool.
- Includes option of biocidal copper mesh.
- 12 year warranty (5 years for mesh).

#### breadth of line

Nesting chair.

Light task chair.

Light task stool.