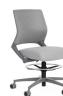

# Reset

nesting & light task seating

Set. Nest. Reset. Set the room to meet your needs with Reset.

Reset leads with a light-weight, slim frame, flex back, mesh back, multi-use seating solution on a gorgeous 4-leg or 5-star swivel base.

#### features

- Engineered flex back mesh (22° flex back).
- Available with or without arms.
- Light-weight, slim frame design.
- Compact nesting function.
- Optional tall or extra-tall task stool.
- Includes option of biocidal copper mesh.
- 12 year warranty (5 years for mesh).

#### task bases

black nylon 5-star swivel base.

Standard black frame, Standard grey frame, grey nylon 5-star swivel base

Polished aluminum 5-star swivel base.

Brushed aluminum 5-star swivel base.

← Each base can pair with a stool kit/foot ring.