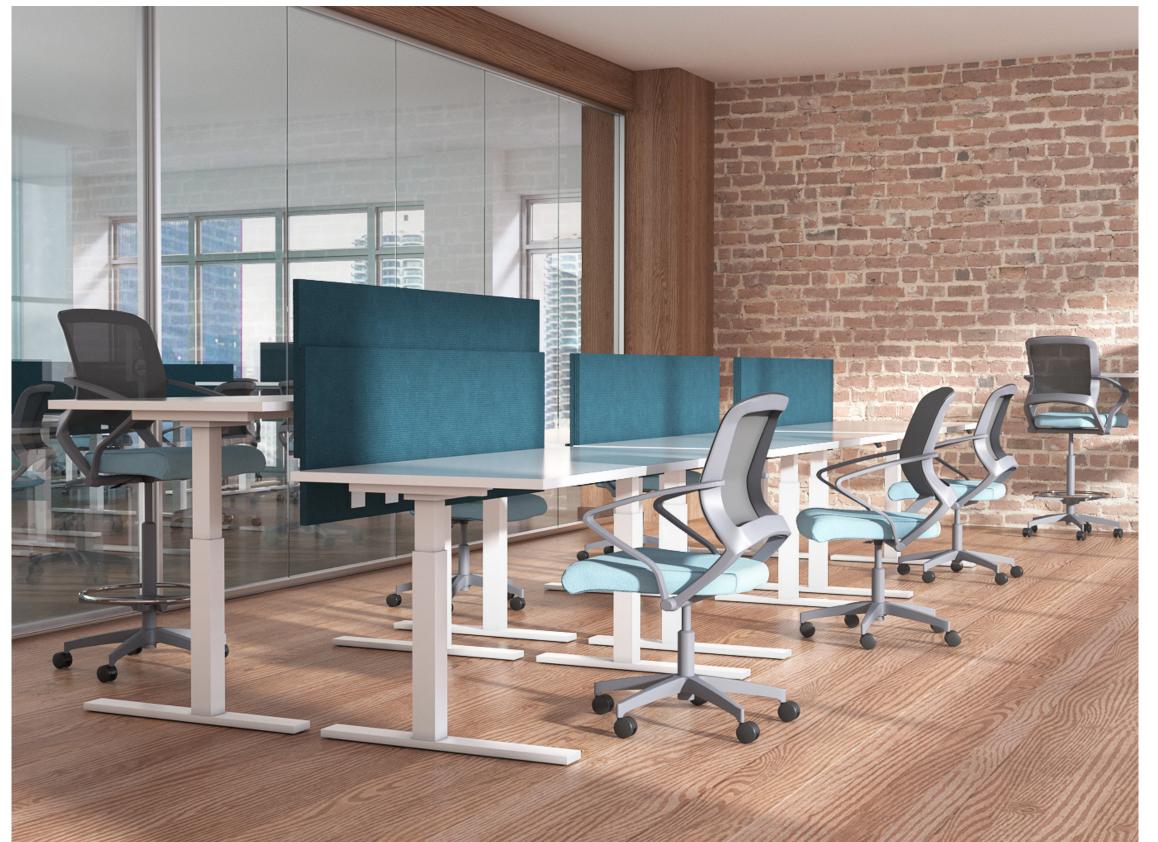

### Versatility

Nesting, light task and stool applications for all environments and applications.

## Work in style

Reset delivers an eye-catching and comfortable light task chair and stool.