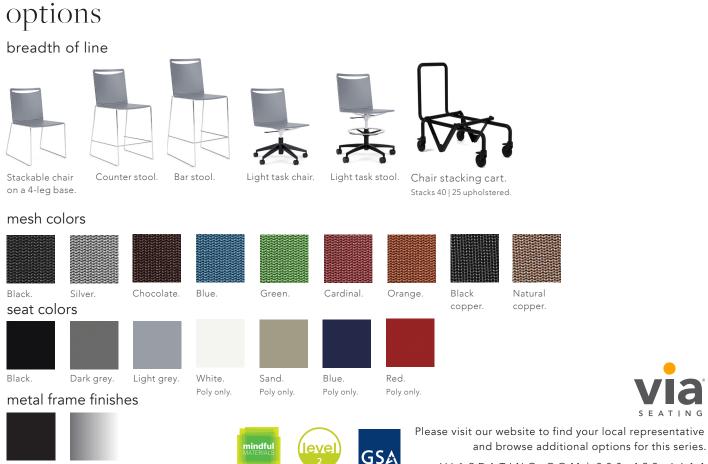

## features

- Chairs & stools available with poly, upholstered or mesh backs.
- Upholstered options.
- Side chairs & bar stools stack.
- Available with or without arms.
- 6 year warranty, 5 year for mesh.

measure with the technical aspects of their creations. Their visions manifest into award-winning, lovely furniture that captivates and stands the test of time.

Black.

Chrome