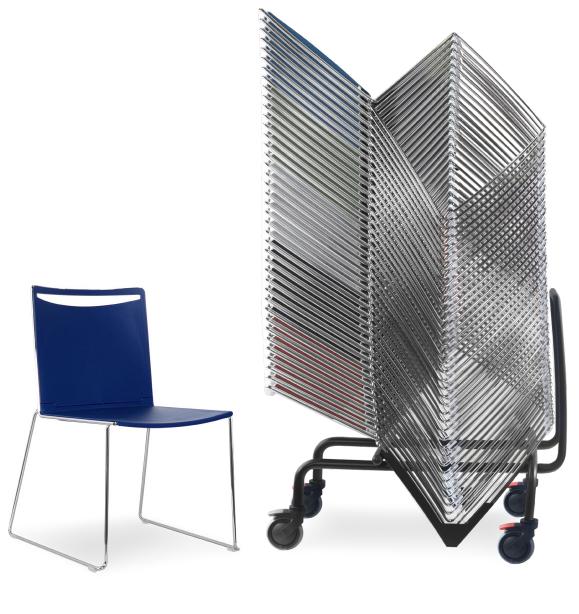

## High-performance, high-density stacking & light task seating.

Experience a Splash of options, bringing color, comfort and ease to your multi-use seating. Embrace poly, mesh or upholstered backs across stacking chairs, stools, light task chairs and light task stools. All chairs are lightweight and portable.

## features

- Chairs & stools available with poly, upholstered or mesh backs.
- Upholstered options.
- Side chairs & bar stools stack.
- Available with or without arms.
- 6 year warranty, 5 year for mesh.