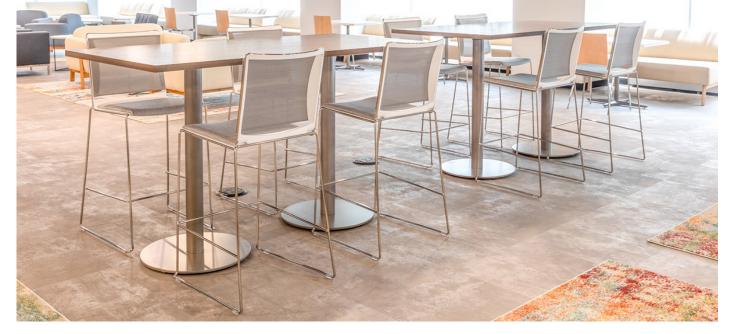

## High-performance, high-density stacking & light task seating.

Experience a Splash of options, bringing color, comfort and ease to your multi-use seating. Embrace poly, mesh or upholstered backs across stacking chairs, stools, light task chairs and light task stools. All chairs are lightweight and portable.

## features

- Chairs & stools available with poly, upholstered or mesh backs.
- Upholstered options.
- Side chairs & bar stools stack.
- Available with or without arms.
- 6 year warranty, 5 year for mesh.