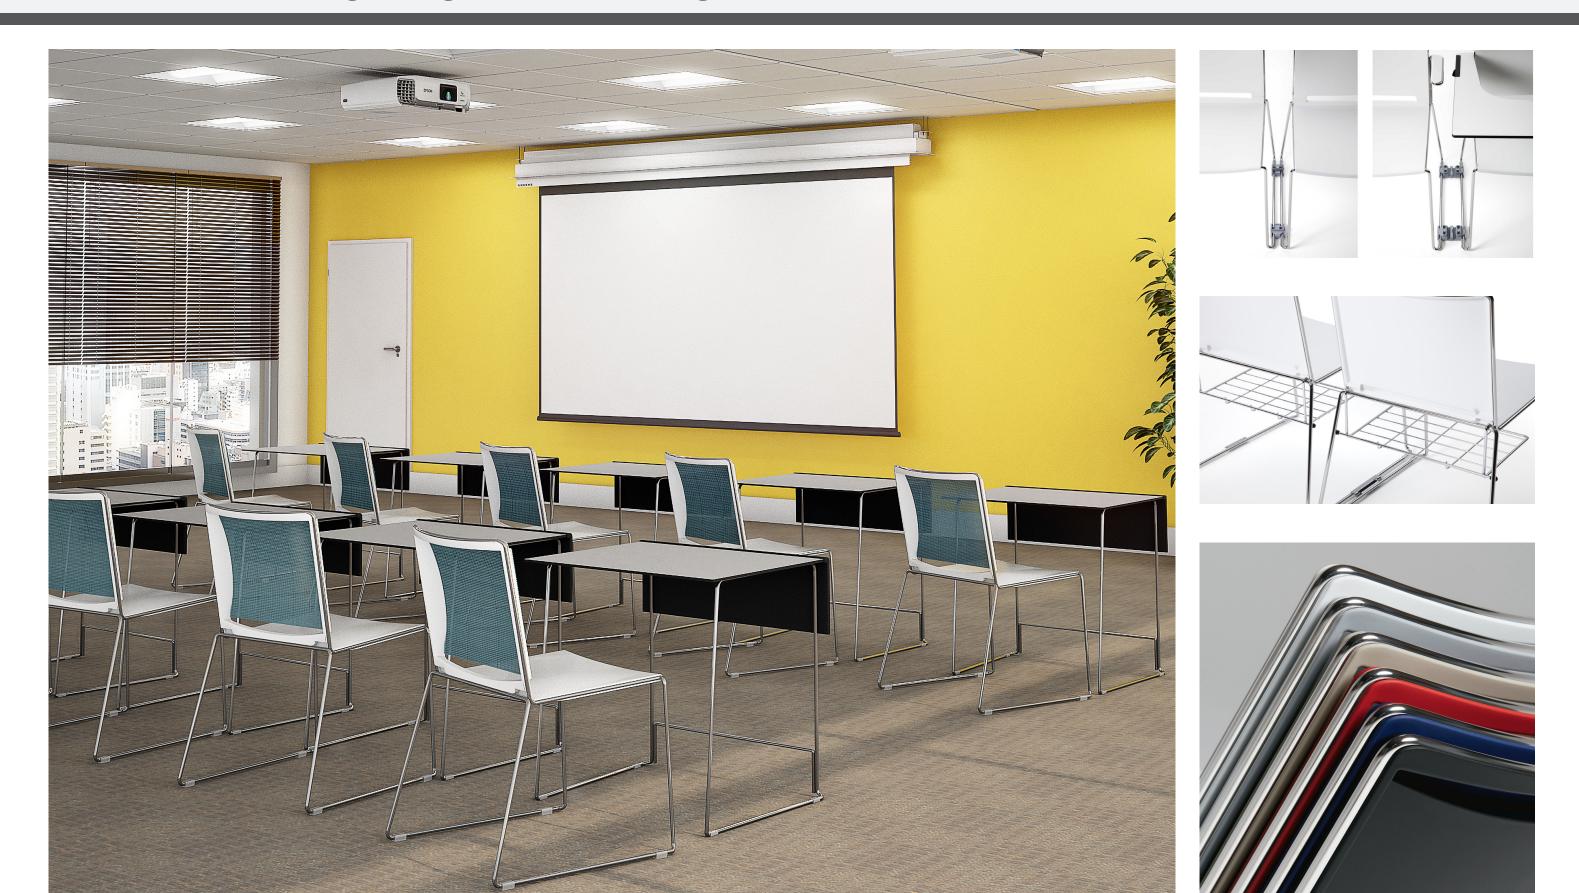

## High-performance, high-density stacking & light task seating.

Experience a Splash of options, bringing color, comfort and ease to your multi-use seating. Embrace poly, mesh or upholstered backs across stacking chairs, stools, light task chairs and light task stools. All chairs are lightweight and portable.

## features

- Chairs & stools available with poly, upholstered or mesh backs.
- Upholstered options.
- Side chairs & bar stools stack.
- Available with or without arms.
- 6 year warranty, 5 year for mesh.