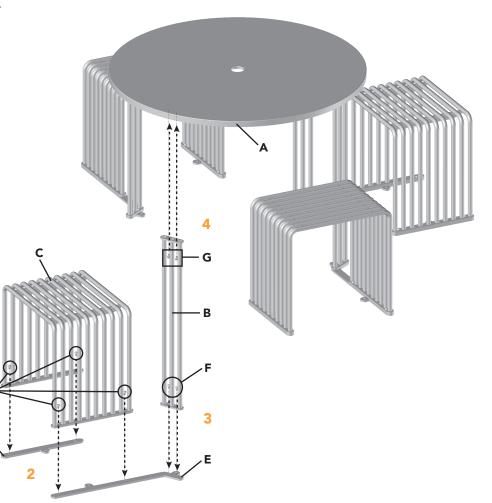

### 2 Attach brackets to seat

Attach connecting bracket (**E**) and flat bracket (**D**) to seat (**C**) using two M8x10 screws (**F**) each.

# 3

## Attach leg to connecting bracket

Attach leg (**B**) to connecting bracket (**E**) using two M8x10 screws (**F**).

Repeat steps 2 and 3 for remaining three leg and seat assemblies.

### 4 Attach legs to table top

Position chair and leg assemblies so that table top (**A**) aligns with upper screw holes on legs. Attach legs to table top with eight M8x14 screws (**G**).