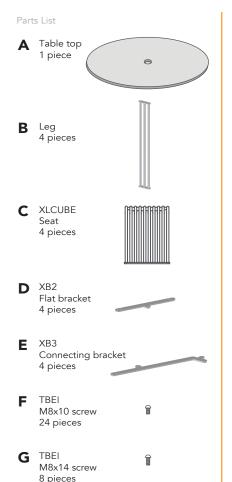

# Sierra table to cubes assembly

XOCT round table, XLCUBE seat, XB2 flat bracket, XB3 connecting bracket.

D

Schedule