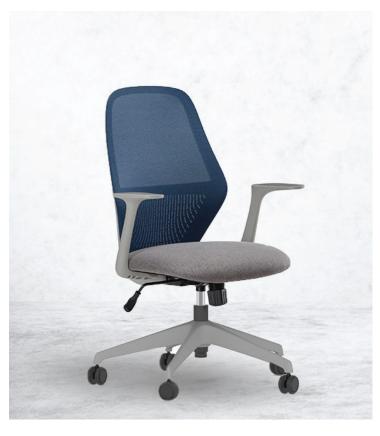

### Rise chairs new series

- Via Seating's latest ergonomic task chair.
- Mid back with 4 mesh and back bar accent color options.
- Available in charcoal black and cloud grey frames.

Discover more on pg. 127. Available now.