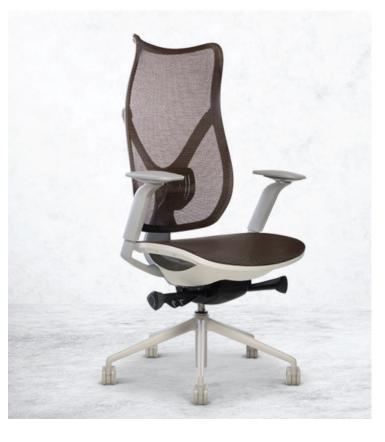

#### Onda chairs

new series

- Via Seating's first all mesh, high-performance, ergonomic chair.
- ADEX Platinum award winner 2021.
- Available in high and mid back with adjustable lumbar support.
- Biocidal copper mesh option.

Discover more on pg. 101.