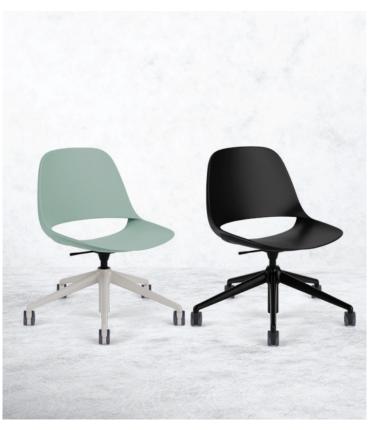

### **Eclipse chairs** new options

• Black and gray high profile bases with open-design casters.

Discover more on pg. 71.